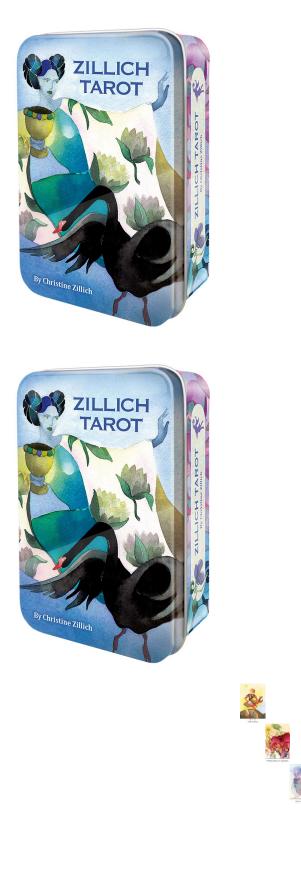

## Zillich Tarot [Tin]

German watercolor artist Christine Zillich has created an intriguing Thoth-style tarot deck.

Rating: Not Rated Yet **Price** Salesprice with discount

Sales price \$19.95

Sales price without tax \$19.95

## Description

This contemporary pocket-sized deck is packed with powerful imagery. Beneath the colorful surface are layers of meaning and archetypal symbolism through which Zillich Tarot visually explores mythological and astrological influences. The cards in this 78-card deck present Thoth keywords as well as kabbalistic signs. In the 60-page booklet Johan Von Kirschner explains the symbolism and meaning of each card.