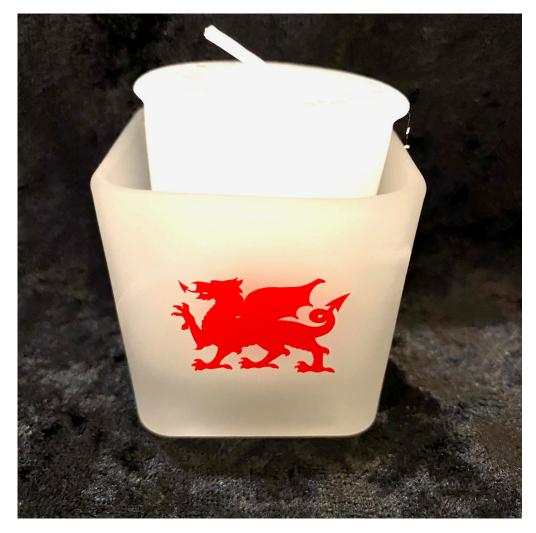

## Welsh Dragon Frosted Square Votive Cup

The dragon of Wales... Use to honor or invoke elemental dragon energies...

Rating: Not Rated Yet **Price** Salesprice with discount

Sales price \$5.00

Sales price without tax \$5.00

Our frosted square cups are approximately 2.5" by 2.5" and can hold a tea light or votive sized candle.