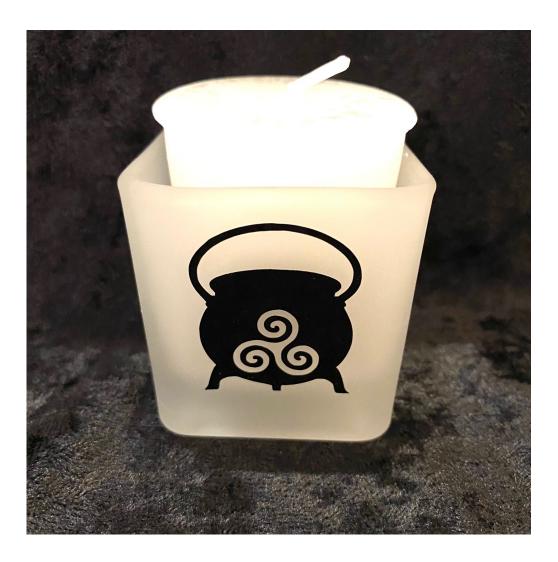

## **Triskell Cauldron Frosted Square Votive Cup**

The triskelle is connected to land, sea & sky...

Rating: Not Rated Yet **Price** 

Salesprice with discount

Sales price \$5.00

Sales price without tax \$5.00

## Description

The triskelle is connected to land, sea & sky...

Our line of Votive Cups have been crafted to honor this wondrous mystery path that is full of learning & wonder. They are designed to bring honor and/or enhance your magick within your sacred space.

Our frosted square cups are approximately 2.5" by 2.5" and can hold a tea light or votive sized candle.

2 / 3