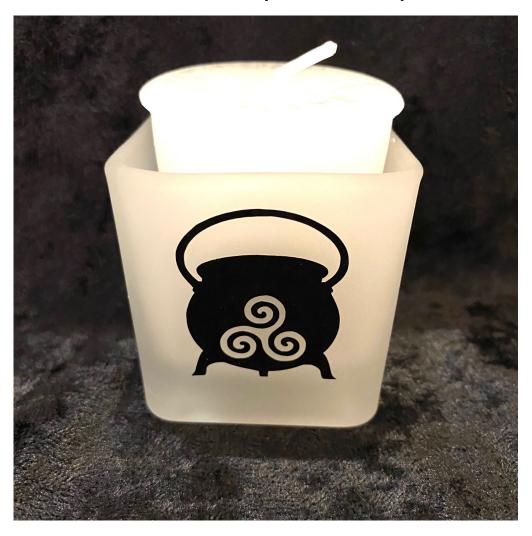

## **Triskell Cauldron Frosted Square Votive Cup**

The triskelle is connected to land, sea & sky...

Rating: Not Rated Yet **Price** 

Salesprice with discount

Sales price \$5.00

Sales price without tax \$5.00

## Description

The triskelle is connected to land, sea & sky...

Our line of Votive Cups have been crafted to honor this wondrous mystery path that is full of learning & wonder. They are designed to bring honor and/or enhance your magick within your sacred space.

Our frosted square cups are approximately 2.5" by 2.5" and can hold a tea light or votive sized candle.

2 / 3