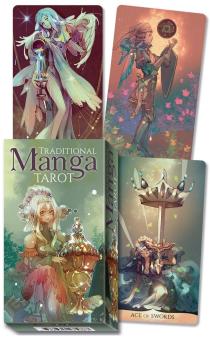

## **Traditional Manga Tarot - Xueting**

1 / 2

Traditional manga style meets the traditional Rider-Waite-Smith Tarot in this outstanding new deck.

Rating: Not Rated Yet

**Price** 

Salesprice with discount

Sales price \$24.95

## Description

The manga art of these cards captures the graceful, imaginative energy of the form and adds an element of shadow energy that makes Traditional Manga Tarot a true reading deck. Artist Shou Xueting displays the rich beauty that comes from staying true to the soft surrealism of traditional manga in a way that blends perfectly with the archetypal power of tarot.

Boxed deck (2¾ x 4¾) includes a 78-card deck and instructional booklet