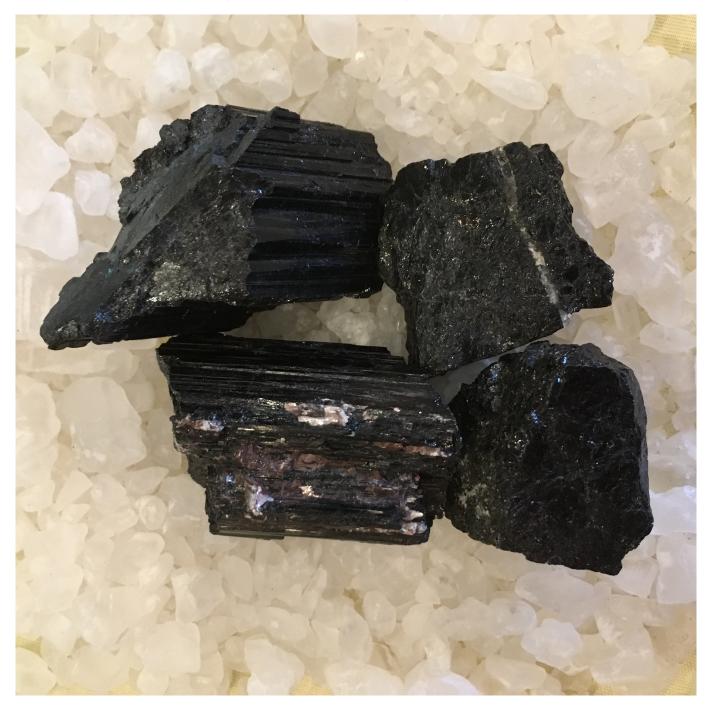

## Tourmaline, Black, Rough #2 (.25 - .75 inch grit)

Force field, big time protection stone, protection of all kinds, grounding, disperses tension and stress, clears negative thoughts, promotes laid back attitude, stimulates practical creativity

## Suggested Chakra: Base.

Color: Black with striations or black needle-like lines.

**Folklore & Uses**: Used primarily for warding off or absorbing negative energies. Known as the Force Field Stone. It should be worn on the projective side of the body or placed on the right side of a desk in the work place, to ward off oogies. If it's your own negativity, use on receptive side to absorb it. It works like the rune Thurisaz. It can also be used for grounding, although there are better choices. See Hematite.

Sized: Mini Rough Pieces. Excellent Value. Ideal for use as a Pocket Rock. Approx. Size: .25" - .75" grit

\* As you may know, crystals can come in a variety of shapes, sizes and colors - each piece is composed of various minerals which depending on the pockets during the tumbling process some may be colored differently. It is truly amazing that these beautiful items come from mother earth herself. We take great care in sizing and pricing our crystals and will work to ensure that the right crystals find their way home to you! Sizes and coloring may vary.