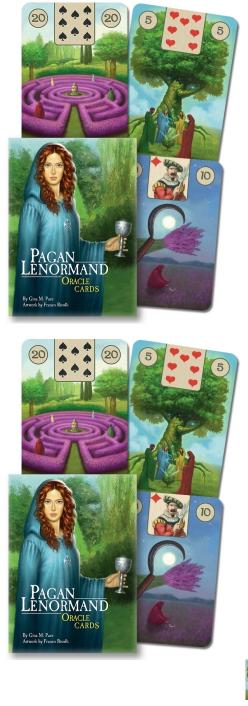

The Pagan Lenormand Oracle

With images of the Lenormand recreated to reflect Pagan symbols, the cards of the this unique deck retain the clarity of the original oracle.

Rating: Not Rated Yet **Price** Salesprice with discount

## Description

Each card of the deck predicts everyday events while also opening to broader spiritual possibilities. This deck, like Pagans themselves, is a magical blend of down-to-earth wisdom and magical resonance.