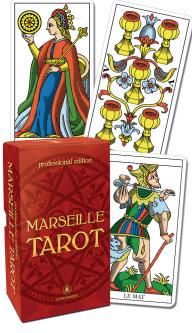

## **Tarot Of Marseille Professional Edition**

1 / 2

This professional-quality deck is a must for those who need their cards to stand up to heavy use.

Rating: Not Rated Yet

**Price** 

Salesprice with discount

## Description

The larger cards make the details of the images easier to see, and the high-quality card stock ensures a long life. The Tarot of Marseille, one of the world's most important and influential decks, is a great choice for teachers and students alike. This deck is perfect for professional readers, workshop leaders, and people who appreciate a larger, more durable card. Readers will delight in this wonderful presentation of a familiar and powerful deck.