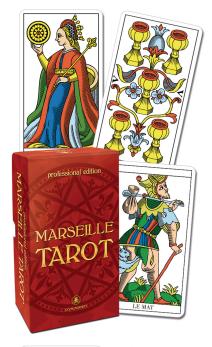

## **Tarot Of Marseille Professional Edition**

1 / 2

This professional-quality deck is a must for those who need their cards to stand up to heavy use.

Rating: Not Rated Yet

**Price** 

Salesprice with discount

## Description

The larger cards make the details of the images easier to see, and the high-quality card stock ensures a long life. The Tarot of Marseille, one of the world's most important and influential decks, is a great choice for teachers and students alike. This deck is perfect for professional readers, workshop leaders, and people who appreciate a larger, more durable card. Readers will delight in this wonderful presentation of a familiar and powerful deck.