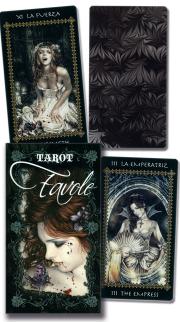

## **Tarot Favole - Victoria Frances**

Victoria Frances, a rising star in fantasy illustration, has wowed Europe and is rapidly gaining fans in the U.S. The stunning Favole Tarot showcases this young illustrator's signature Gothic Romantic style, inspired by Anne Rice, H. P. Lovecraft, and pre-Raphaelite paintings.

## Description

Bask in the splendor of this dreamy, timeless world, haunted by beautiful vampires, dark fairies, and other mysterious creatures of the night. Diverging from the Rider-Waite tradition, you'll find crosses, masks, roses, and butterflies representing the four suits. Gorgeously grim and lyrical, this unique deck will help you explore the dark crevices of the psyche—and find beauty where it's least expected.

Boxed deck (2½ x 4½) includes 78 full-color cards and instruction booklet