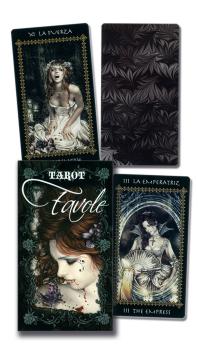

## **Tarot Favole - Victoria Frances**

Victoria Frances, a rising star in fantasy illustration, has wowed Europe and is rapidly gaining fans in the U.S. The stunning Favole Tarot showcases this young illustrator's signature Gothic Romantic style, inspired by Anne Rice, H. P. Lovecraft, and pre-Raphaelite paintings.

## Description

Bask in the splendor of this dreamy, timeless world, haunted by beautiful vampires, dark fairies, and other mysterious creatures of the night. Diverging from the Rider-Waite tradition, you'll find crosses, masks, roses, and butterflies representing the four suits. Gorgeously grim and lyrical, this unique deck will help you explore the dark crevices of the psyche—and find beauty where it's least expected.

Boxed deck (2½ x 4½) includes 78 full-color cards and instruction booklet