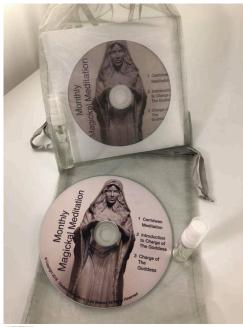

Over the years, many, many people have asked us to produce guided meditations, so we decided to take heed and have finally got around to it.

Starting in Early Summer 2018, we will be offering a Monthly Magickal Meditation subscription for just \$15\* and shipping is free.

Each month for 11 months you'll receive the meditation on CD along with something special we've cooked up to enhance the experience.

We, of course, had to start with a meditation to Cerridwen and the first package contains a specially created Cerridwen Aromatherapy/Perfume.

You can hear a short sample here:

sp audio

(Cerridwen Statue sold separately)

\*Plus Sales Tax where applicable. Credit Card required. Cards will be charged and kits shipped on the 5th of each month. If you prefer to pay cash and collect your kit each month, you may do so. Kits will available for pick-up from the 1st of each month until close of business on the 4th. If you do not collect your kit in this time, your Credit Card will be charged and your kit mailed to you on the 5th. Subscriptions cancellations must be received by the 25th in order to be effective for the following month. If received after this date, your cancellation will not take effect until two months following and your card will be charged & kit shipped as normal.