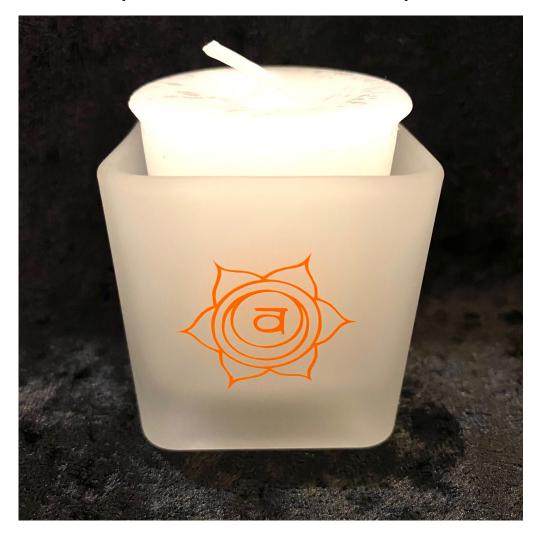

**Chakras - Spleen Chakra Frosted Votive Cup** 

Spleen Chakra (Sacral or 2nd/Svadhishthana): Physical Body, Healing the Body, Reproductive Issues, Sexual Energies, Strength, Pleasure

Rating: Not Rated Yet

## Description

Spleen Chakra (Sacral or 2nd/Svadhishthana): Physical Body, Healing the Body, Reproductive Issues, Sexual Energies, Strength, Pleasure

Our line of Votive Cups have been crafted to honor this wondrous mystery path that is full of learning & wonder. They are designed to bring honor and/or enhance your magick within your sacred space.

Our frosted square cups are approximately 2.5" by 2.5" and can hold a tea light or votive sized candle.

2 / 3