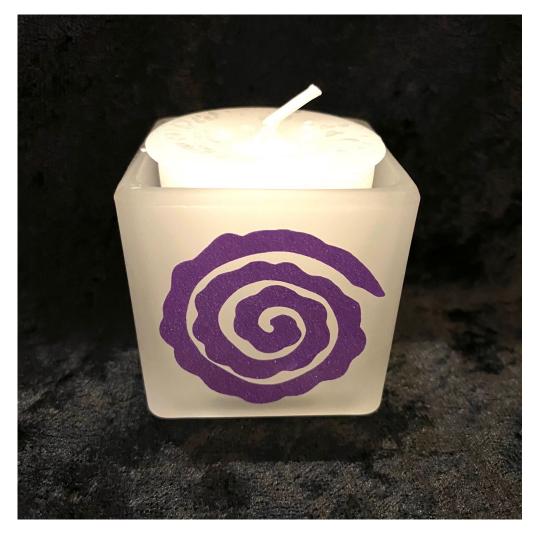

## Spiral Frosted Square Votive Cup

Spirals represent the mystery path and are connected to healing...

Rating: Not Rated Yet **Price** Salesprice with discount

Sales price \$5.00

Sales price without tax \$5.00

Our frosted square cups are approximately 2.5" by 2.5" and can hold a tea light or votive sized candle.