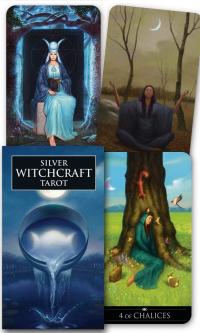

## Silver Witchcraft Tarot Kit - Moore & Rivolli

Expressing the wisdom of the ages through Luna's ethereal light, the Silver Witchcraft Tarot Deck combines the tradition of the Rider Waite tarot with modern Pagan symbolism, creating a unique reading experience.

## Description

Weaving the phases of the moon and the Pagan holidays into each suit, this deck offers knowledge of a material, emotional, and spiritual nature.