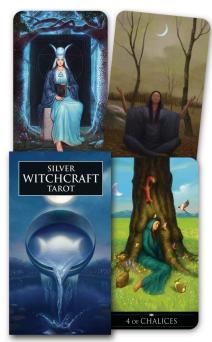

## Silver Witchcraft Tarot Kit - Moore & Rivolli

Expressing the wisdom of the ages through Luna's ethereal light, the Silver Witchcraft Tarot Deck combines the tradition of the Rider Waite tarot with modern Pagan symbolism, creating a unique reading experience.

## Description

Weaving the phases of the moon and the Pagan holidays into each suit, this deck offers knowledge of a material, emotional, and spiritual nature.