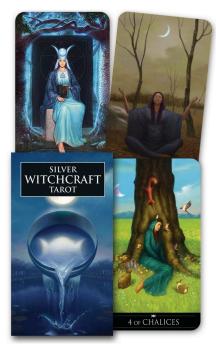

## Silver Witchcraft Tarot Deck - Barbara Moore

Expressing the wisdom of the ages through Luna's ethereal light, the Silver Witchcraft Tarot Deck combines the tradition of the Rider Waite tarot with modern Pagan symbolism, creating a unique reading experience.

## Description

Weaving the phases of the moon and the Pagan holidays into each suit, this deck offers knowledge of a material, emotional, and spiritual nature.