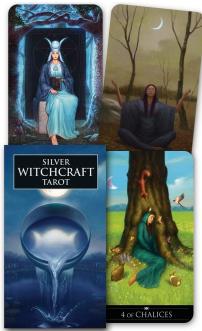

## Silver Witchcraft Tarot Deck - Barbara Moore

Expressing the wisdom of the ages through Luna's ethereal light, the Silver Witchcraft Tarot Deck combines the tradition of the Rider Waite tarot with modern Pagan symbolism, creating a unique reading experience.

## Description

Weaving the phases of the moon and the Pagan holidays into each suit, this deck offers knowledge of a material, emotional, and spiritual nature.