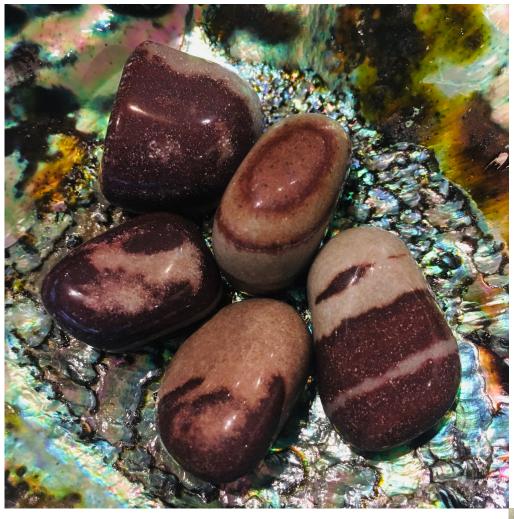

## Shiva Stone, Tumbled #4 (.75 - 1.25 inch grit)

Unites and balances male and female energies

Rating: Not Rated Yet

Price

Salesprice with discount

Sales price \$4.00

Sales price without tax \$4.00

Tax amount

24 h

Ask a question about this product

Description

2 / 3

Unites and balances male and female energies

Suggested Chakra: Spleen

Color: Dark & light browns

Folklore & Uses: Resolves gender related issues, tantric sex, fertility, pranic energy, used in Feng Shui to direct energies around the home

Tumbled stones are great for elixirs.

**Sized**: Medium Large Tumbled Pieces. Excellent Value. Ideal for use as a Pocket Rock. Approx. Size: .75" - 1.25" grit