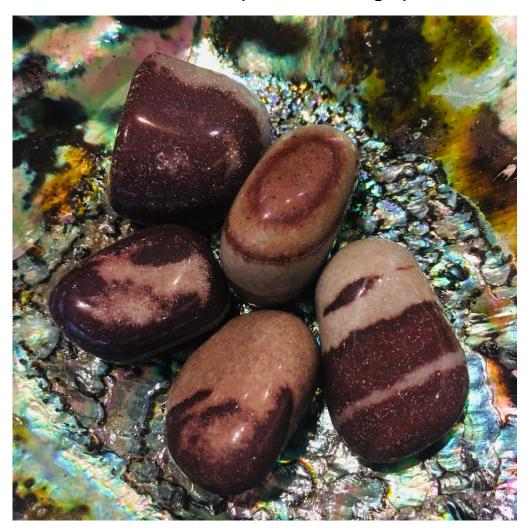

## Shiva Stone, Tumbled #4 (.75 - 1.25 inch grit)

Unites and balances male and female energies

Rating: Not Rated Yet

Price

Salesprice with discount

Sales price \$4.00

Sales price without tax \$4.00

Tax amount

24 h

Ask a question about this product

Description

2 / 3

Unites and balances male and female energies

Suggested Chakra: Spleen

Color: Dark & light browns

Folklore & Uses: Resolves gender related issues, tantric sex, fertility, pranic energy, used in Feng Shui to direct energies around the home

Tumbled stones are great for elixirs.

**Sized**: Medium Large Tumbled Pieces. Excellent Value. Ideal for use as a Pocket Rock. Approx. Size: .75" - 1.25" grit