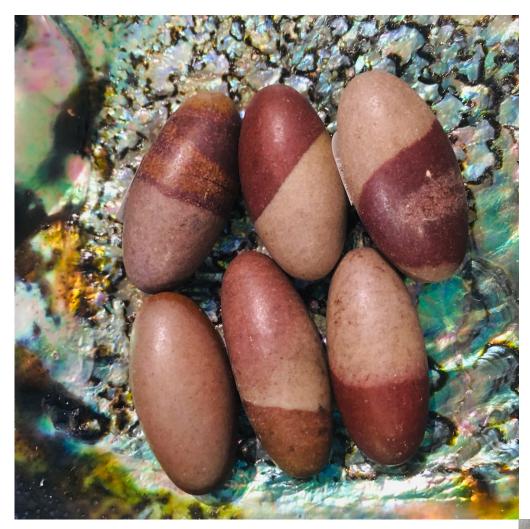

Shiva Lingam (.5 - 1 inch grit)

Unites and balances male and female energies

Rating: Not Rated Yet **Price** Salesprice with discount

Sales price \$5.00

Sales price without tax \$5.00

Tax amount

## Suggested Chakra: Spleen

**Color**: Dark & light browns

Folklore & Uses: Resolves gender related issues, tantric sex, fertility, pranic energy, used in Feng Shui to direct energies around the home

Tumbled stones are great for elixirs.

**Sized**: Small Medium Pill Shaped Tumbled Pieces. Excellent Value. Ideal for use as a Pocket Rock. Approx. Size: .5" - 1" grit

\* As you may know, crystals can come in a variety of shapes, sizes and colors - each piece is composed of various minerals which depending on the pockets during the tumbling process some may be colored differently. It is truly amazing that these beautiful items come from mother earth herself. We take great care in sizing and pricing our crystals and will work to ensure that the right crystals find their way home to you! Sizes and coloring may vary.