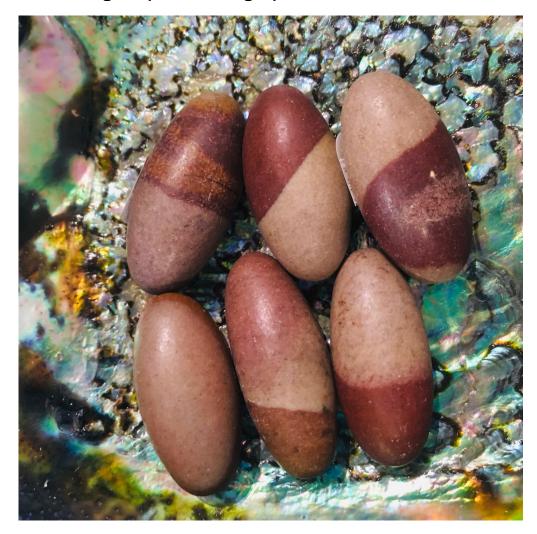

Shiva Lingam (.5 - 1 inch grit)

Unites and balances male and female energies

Rating: Not Rated Yet **Price** Salesprice with discount

Sales price \$5.00

Sales price without tax \$5.00

Tax amount

## Suggested Chakra: Spleen

**Color**: Dark & light browns

Folklore & Uses: Resolves gender related issues, tantric sex, fertility, pranic energy, used in Feng Shui to direct energies around the home

Tumbled stones are great for elixirs.

**Sized**: Small Medium Pill Shaped Tumbled Pieces. Excellent Value. Ideal for use as a Pocket Rock. Approx. Size: .5" - 1" grit

\* As you may know, crystals can come in a variety of shapes, sizes and colors - each piece is composed of various minerals which depending on the pockets during the tumbling process some may be colored differently. It is truly amazing that these beautiful items come from mother earth herself. We take great care in sizing and pricing our crystals and will work to ensure that the right crystals find their way home to you! Sizes and coloring may vary.