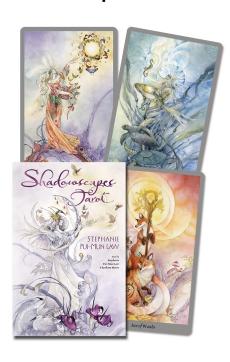

## **Shadowscapes Tarot Deck - Stephanie Pui-Mun Law**

Find your inspiration as you leap into a fantastical world of floating mermaids and dancing fairies with this mystical deck based on the Rider-Waite system.

1 / 2

| Rating: Not Rated Yet  Price  Salesprice with discount                                                                                                                                                                                                                                                                                                                                  |
|-----------------------------------------------------------------------------------------------------------------------------------------------------------------------------------------------------------------------------------------------------------------------------------------------------------------------------------------------------------------------------------------|
| Sales price \$23.99                                                                                                                                                                                                                                                                                                                                                                     |
| Sales price without tax \$23.99                                                                                                                                                                                                                                                                                                                                                         |
| Tax amount                                                                                                                                                                                                                                                                                                                                                                              |
| Ask a question about this product                                                                                                                                                                                                                                                                                                                                                       |
| Description                                                                                                                                                                                                                                                                                                                                                                             |
| Stephanie Pui-Mun Law's exquisite watercolor artwork blends Asian, Celtic, and fantasy themes inspired by fairy tales, myths, and folklore from cultures worldwide. Also included with this enchanting tarot deck is a pocket-sized booklet with snapshot interpretations of the cards' symbolic meanings by the artist and unique spreads by award-winning tarot expert Barbara Moore. |
|                                                                                                                                                                                                                                                                                                                                                                                         |
| Reviews                                                                                                                                                                                                                                                                                                                                                                                 |
| There are yet no reviews for this product.                                                                                                                                                                                                                                                                                                                                              |
|                                                                                                                                                                                                                                                                                                                                                                                         |
|                                                                                                                                                                                                                                                                                                                                                                                         |
|                                                                                                                                                                                                                                                                                                                                                                                         |