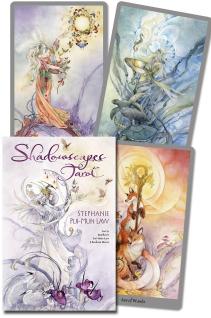

## **Shadowscapes Tarot Deck - Stephanie Pui-Mun Law**

Find your inspiration as you leap into a fantastical world of floating mermaids and dancing fairies with this mystical deck based on the Rider-Waite system.

1 / 2

| Rating: Not Rated Yet  Price  Salesprice with discount                                                                                                                                                                                                                                                                                                                                  |
|-----------------------------------------------------------------------------------------------------------------------------------------------------------------------------------------------------------------------------------------------------------------------------------------------------------------------------------------------------------------------------------------|
| Sales price \$23.99                                                                                                                                                                                                                                                                                                                                                                     |
| Sales price without tax \$23.99                                                                                                                                                                                                                                                                                                                                                         |
| Tax amount                                                                                                                                                                                                                                                                                                                                                                              |
| Ask a question about this product                                                                                                                                                                                                                                                                                                                                                       |
| Description                                                                                                                                                                                                                                                                                                                                                                             |
| Stephanie Pui-Mun Law's exquisite watercolor artwork blends Asian, Celtic, and fantasy themes inspired by fairy tales, myths, and folklore from cultures worldwide. Also included with this enchanting tarot deck is a pocket-sized booklet with snapshot interpretations of the cards' symbolic meanings by the artist and unique spreads by award-winning tarot expert Barbara Moore. |
|                                                                                                                                                                                                                                                                                                                                                                                         |
| Reviews                                                                                                                                                                                                                                                                                                                                                                                 |
| There are yet no reviews for this product.                                                                                                                                                                                                                                                                                                                                              |
|                                                                                                                                                                                                                                                                                                                                                                                         |
|                                                                                                                                                                                                                                                                                                                                                                                         |
|                                                                                                                                                                                                                                                                                                                                                                                         |