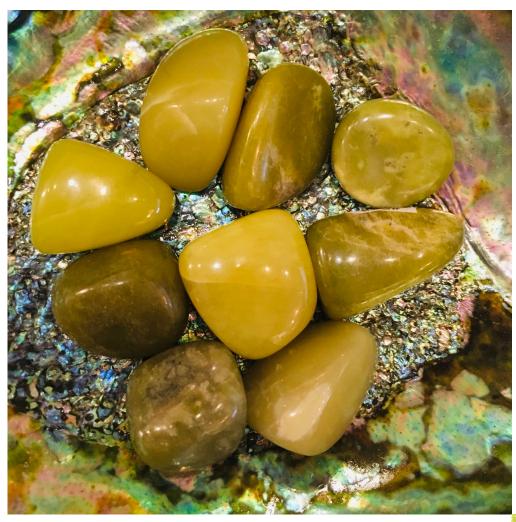

Tax amount

24 h

Ask a question about this product

Description

2 / 3

Protects and soothes, useful in the treatment of insect bites.

Suggested Chakra: Heart.

Color: Milky green.

**Folklore & Uses**: Protects and soothes. Useful in the treatment of insect bites. This heart chakra stone can help you release tension. Hold it and wish away the stress. The ancients suggest it soothes bug bites when rubbed on the affected area. Please be sure to cleanse the stone after each use.

Sized: Medium Large Tumbled Pieces. Excellent Value. Size: .75" - 1.25" grit