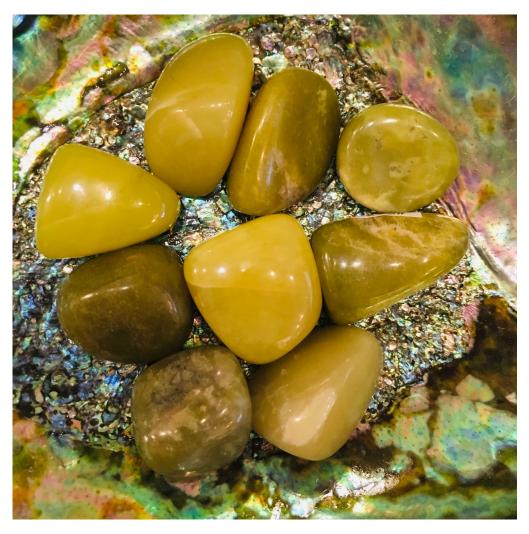

## Serpentine, Tumbled #4 (.75 - 1.25 inch grit)

1 / 3

Protects and soothes, useful in the treatment of insect bites.

Rating: Not Rated Yet

Price

Salesprice with discount

Sales price \$4.00

Sales price without tax \$4.00

**Folklore & Uses**: Protects and soothes. Useful in the treatment of insect bites. This heart chakra stone can help you release tension. Hold it and wish away the stress. The ancients suggest it soothes bug bites when rubbed on the affected area. Please be sure to cleanse the stone after each use.

Sized: Medium Large Tumbled Pieces. Excellent Value. Size: .75" - 1.25" grit