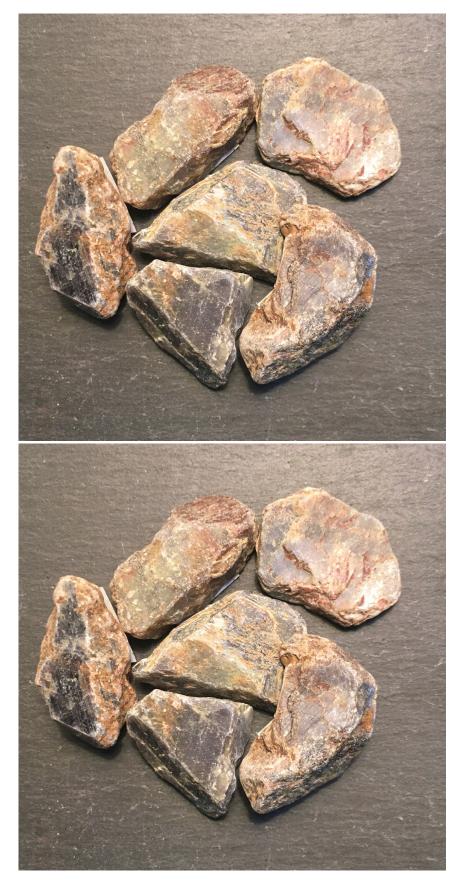

# Sapphire, Rough #5 (.5 - 1 inch grit)

Releases spiritual & emotional blockages, helps one to open to love, commitment...

Rating: Not Rated Yet **Price** Salesprice with discount

Sales price \$5.00

Sales price without tax \$5.00

#### Description

Releases spiritual & emotional blockages, helps one to open to love, commitment

## Suggested Chakra: Throat

Color: Slate Blue and Tan

Folklore & Uses: Love, fidelity, healing, angelic energies, wisdom, calming, justice

Sized: Small Rough Pieces. Excellent Value. Size: .5" - 1" grit

\* As you may know, crystals can come in a variety of shapes, sizes and colors - each piece is composed of various minerals which depending on the pockets during the tumbling process some may be colored differently. It is truly amazing that these beautiful items come from mother earth herself. We take great care in sizing and pricing our crystals and will work to ensure that the right crystals find their way home to you! Sizes and coloring may vary.