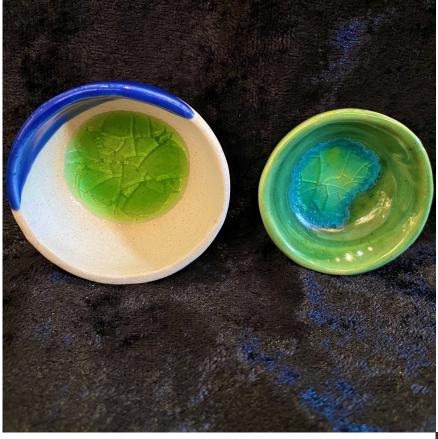

## Salt & Water Bowls

1 / 3

**6** 

Salt & Water Dishes: Represent the Elements of Earth & Water

Rating: Not Rated Yet

Price

Salesprice with discount

Sales price \$9.00

Sales price without tax \$9.00

Tax amount

Ask a question about this product

Description

The green/blue dish is for sea salt and the beige/green/blue dish is for water. You can make magickal or holy water by combining these ingredients. Very effective if charged ceremonially during ritual. You can use this water to cleanse crystals or Bless newbies.

2 / 3

Salt Dish: Approximately 1.75" diameter .5" tall

Water Dish: Approximately 2" diameter 1" tall

\* Color/size/shape may vary slightly from picture.