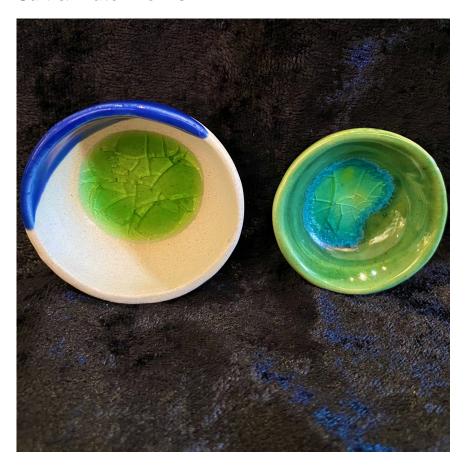

## Salt & Water Bowls

1 / 3

**6** 

Salt & Water Dishes: Represent the Elements of Earth & Water

Rating: Not Rated Yet

Price

Salesprice with discount

Sales price \$9.00

Sales price without tax \$9.00

Tax amount

Ask a question about this product

Description

The green/blue dish is for sea salt and the beige/green/blue dish is for water. You can make magickal or holy water by combining these ingredients. Very effective if charged ceremonially during ritual. You can use this water to cleanse crystals or Bless newbies.

2 / 3

Salt Dish: Approximately 1.75" diameter .5" tall

Water Dish: Approximately 2" diameter 1" tall

\* Color/size/shape may vary slightly from picture.