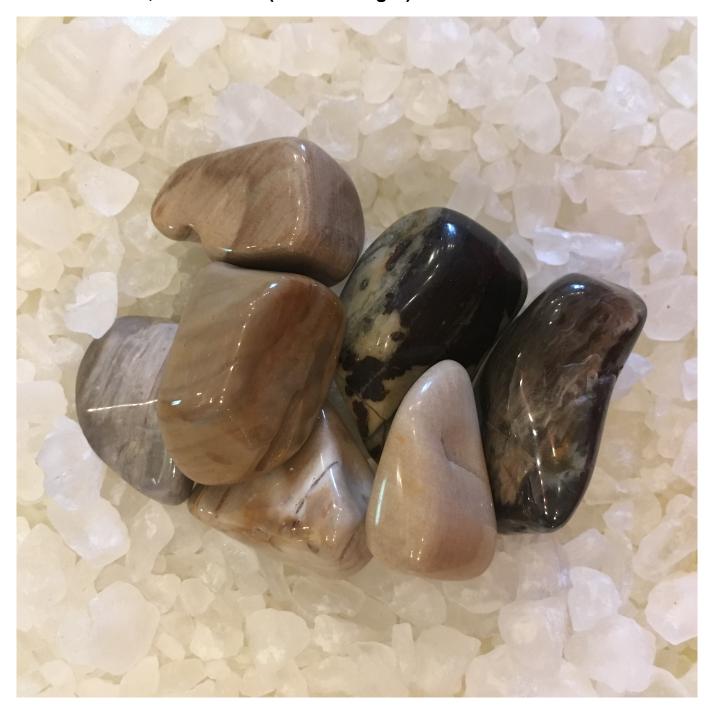

## Petrified Wood, Tumbled #5 (1 - 1.5 inch grit)

Past life regression, healing and longevity, strength, alleviates worries, assists in crisis, a "stone of transformation"

Rating: Not Rated Yet

Price

Salesprice with discount

Suggested Chakra: Base

Color: Ranges from grey, tan, brown white and even rust colors

**Folklore & Uses**: Past-life regression, healing and longevity. Use to pull forward past life memories. Gaze at the patterns in this crystal and allow them to take you on a journey to another time and place. This stone can also be used to promote healing of harsh past life memories allowing you to live a happier current life.

Sized: Medium Tumbled Pieces. Excellent Value. Size: 1" - 1.5" grit