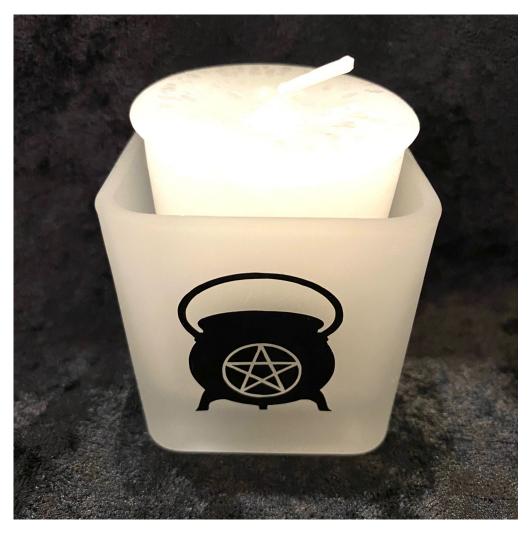

## **Pentacle Cauldron Frosted Square Votive Cup**

Pentacle and Cauldron - A symbol of protection & balance...combined with the creative energies of the cauldron...

Rating: Not Rated Yet **Price**Salesprice with discount

## Description

Pentacle and Cauldron - A symbol of protection & balance...combined with the creative energies of the cauldron...

Our line of Votive Cups have been crafted to honor this wondrous mystery path that is full of learning & wonder. They are designed to bring honor and/or enhance your magick within your sacred space.

Our frosted square cups are approximately 2.5" by 2.5" and can hold a tea light or votive sized candle.

2 / 3