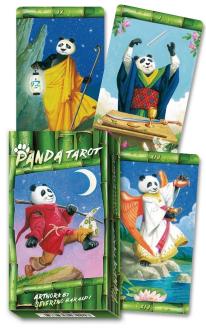

## Panda Tarot - Severino Baraldi

This fun deck opens the reader to a more lighthearted approach to insight and wisdom.

1 / 2

Rating: Not Rated Yet **Price**Salesprice with discount

| Sales price \$23.95                                                                                                           |
|-------------------------------------------------------------------------------------------------------------------------------|
| Sales price without tax \$23.95                                                                                               |
| Tax amount                                                                                                                    |
| Ask a question about this product                                                                                             |
|                                                                                                                               |
|                                                                                                                               |
| Description                                                                                                                   |
| Featuring cute images of panda bears, these cards are sure to bring a smile to your face and uplifting emotions to your soul. |
|                                                                                                                               |
|                                                                                                                               |
| Reviews                                                                                                                       |
| There are yet no reviews for this product.                                                                                    |
|                                                                                                                               |
|                                                                                                                               |
|                                                                                                                               |
|                                                                                                                               |
|                                                                                                                               |