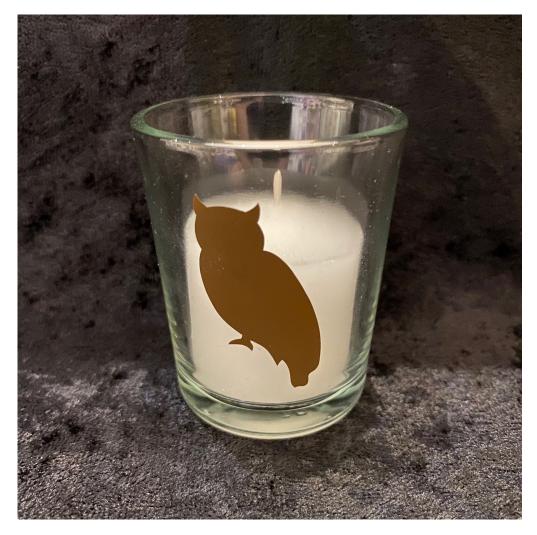

## **Owl Clear Votive Cup**

Use to invoke the wisdom of Owl or to honor the goddess Blodeuedd/Blodeuwedd...

Rating: Not Rated Yet **Price** Salesprice with discount

Sales price \$3.00

Sales price without tax \$3.00

Tax amount

Ask a question about this product

Description

Use to invoke the wisdom of Owl or to honor the goddess Blodeuedd/Blodeuwedd...

Our line of Votive Cups have been crafted to honor this wondrous mystery path that is full of learning & wonder. They are designed to bring honor and/or enhance your magick within your sacred space.

Our round glass cups are approximately 2.5" by 2.25" and can hold a tea light or votive sized candle.