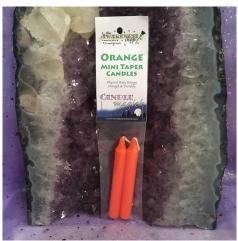

## **Orange Mini Taper (2 pack)**

Our mini taper candles are 4" x 1/2" size. They are great for ritual, quick spells or decorative use. These candles have a burn time of approximately 1 hour.

Rating: Not Rated Yet

## Description

Our mini taper candles are  $4" \times 1/2"$  size. They are great for ritual, quick spells or decorative use. These candles have a burn time of approximately 1 hour.

Color can play an important role in adding potency to spells and rituals. Color works by its vibrational value; its ability to reflect light. We believe that as the object vibrates it emits an energy that we can work with. In color magick, orange is associated with strength, physical body energy, attraction, fertility, and courage.