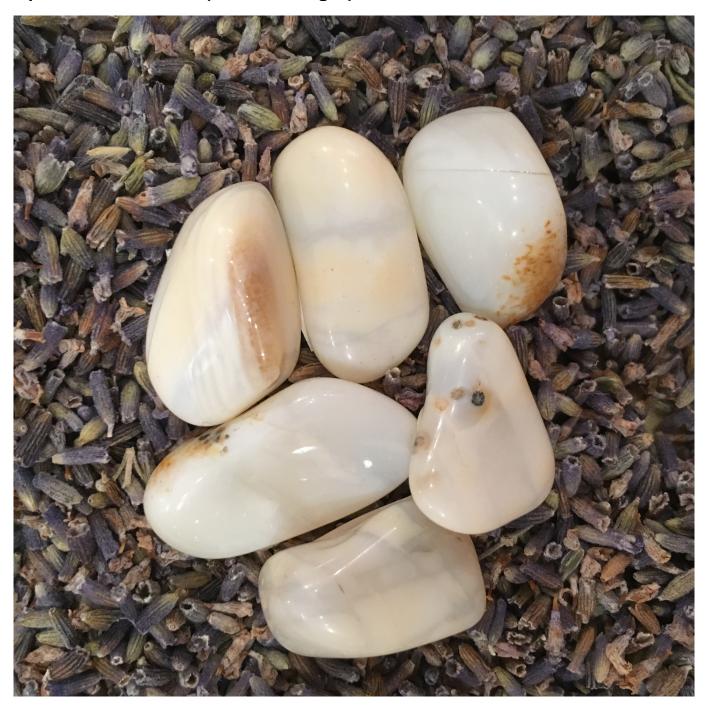

## Opal, White Tumbled (.5 - .75 inch grit)

1 / 3

Creativity, induces psychic visions, expression of self, protective, love, passion, eroticism, desire, loyalty, faithfulness

Rating: Not Rated Yet

Price

Salesprice with discount

Suggested Chakra: 3rd Eye

Color: White

Sized: Small Tumbled Pieces. Excellent Value. Ideal for use as a Pocket Rock. Approx. Size: 5" - .75" grit