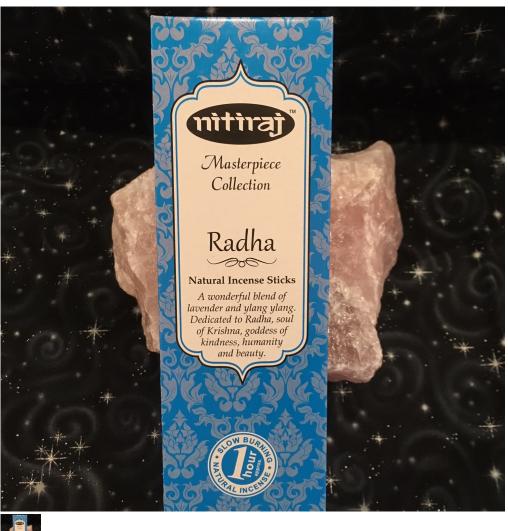

## Nitiraj - Masterpiece Incense Wands - Radha

A wonderful blend of lavender and ylang ylang. Dedicated to Radha, soul of Krishna, goddess of kindness, humanity and beauty.

Rating: Not Rated Yet

Price

Salesprice with discount

## Description

A wonderful blend of lavender and ylang ylang. Dedicated to Radha, soul of Krishna, goddess of kindness, humanity and beauty.

Slow burning natural incense - approximately 1 hour burn time.