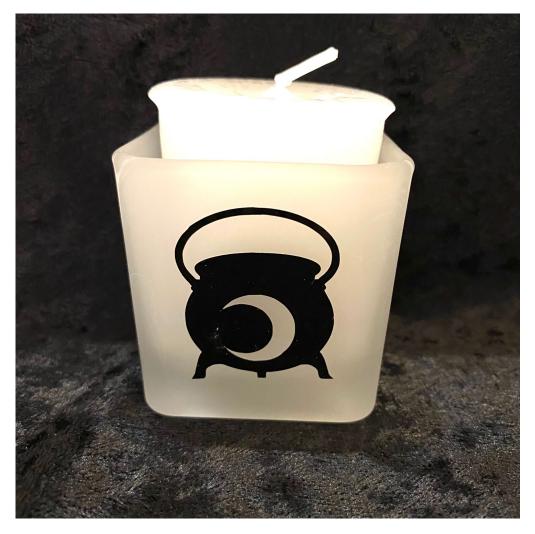

Description

Use during a New or Waxing Moon, or to honor the moon....

Our line of Votive Cups have been crafted to honor this wondrous mystery path that is full of learning & wonder. They are designed to bring honor and/or enhance your magick within your sacred space.

Our frosted square cups are approximately 2.5" by 2.5" and can hold a tea light or votive sized candle.