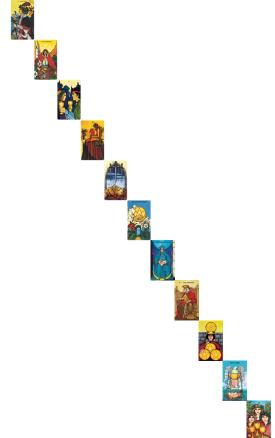

## Description

This uniquely expressive deck features magical imagery presented in deep, saturated colors. The borderless 78-card deck allows the details of tarot scenery and symbolism to be viewed from a close, intimate perspective. Morgan-Greer Tarot draws the reader into its evocative artwork. When laid out in a spread, the borderless cards create a beautiful picture. Cards in this pocket-sized deck measure 2? x 3.5?.