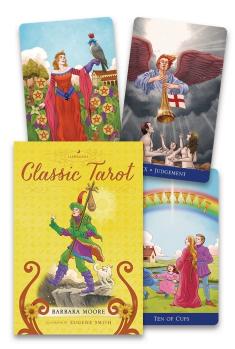

## Llewellyn's Classic - Barbara Moore

Drawing classic symbolism and meaning from the world's most popular tarot deck, Llewellyn's Classic Tarot is firmly rooted in the foundation of modern reading.

1 / 2

## Description

Whether you are new to tarot or a seasoned reader, this easy-to-use deck is your perfect guide to the wonderful world of tarot. Discover evocative artwork based on the colors and symbols of the traditional Rider-Waite-Smith system, but with a fresh and relatable perspective. With Llewellyn's Classic Companion focusing on both the classic and 21st century interpretations of tarot, you have all the tools you need for better reading and understanding.