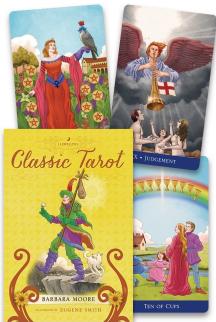

## Llewellyn's Classic - Barbara Moore

Drawing classic symbolism and meaning from the world's most popular tarot deck, Llewellyn's Classic Tarot is firmly rooted in the foundation of modern reading.

1 / 2

## Description

Whether you are new to tarot or a seasoned reader, this easy-to-use deck is your perfect guide to the wonderful world of tarot. Discover evocative artwork based on the colors and symbols of the traditional Rider-Waite-Smith system, but with a fresh and relatable perspective. With Llewellyn's Classic Companion focusing on both the classic and 21st century interpretations of tarot, you have all the tools you need for better reading and understanding.