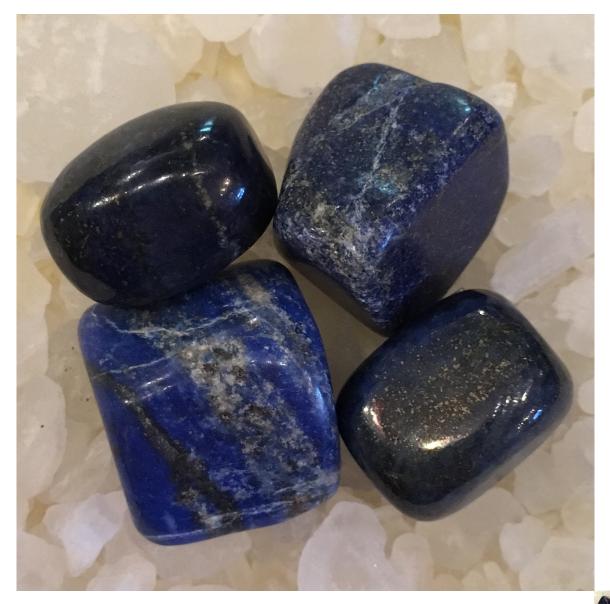

## Lapis Lazuli Tumbled #7 (.75 - 1 inch grit)

Psychism, insight, fidelity and joy, spiritual journeying, stimulates person & spiritual power

Rating: Not Rated Yet **Price** Salesprice with discount

Sales price \$7.00

## Suggested Chakra: Third Eye

Color: Deep blue with gold (pyrite) and white flecks

**Folklore & Uses**: Psychism, insight, fidelity and joy. Many esoteric attributes have been assigned to Lapis, but I have found that awakening the psychic self is its best use. Worn as an amulet or placed on the Third Eye it can bring about a clairvoyant state. I believe Edgar Cayce suggested placing a small piece of tumbled Lapis under your tongue to awaken psychic visions and receive information from Spirit.

Lapis Lazuli also stimulates enlightenment, enhances dream work, psychic ability, contacts spirit guardians, blocks psychic attack, thought amplifier, harmonizes conflict, encourages self awareness

Sized: Small Medium Tumbled Pieces. Excellent Value. Ideal for use as a Pocket Rock. Approx. Size: .75" - 1" grit