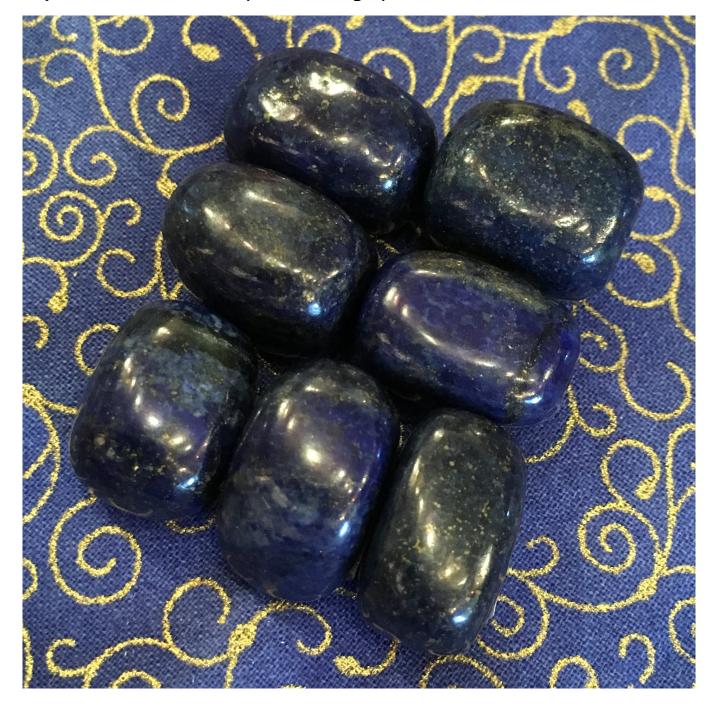

## Lapis Lazuli Tumbled #7 (.75 - 1 inch grit)

Psychism, insight, fidelity and joy, spiritual journeying, stimulates person & spiritual power

Rating: Not Rated Yet **Price** Salesprice with discount

Sales price \$7.00

## Suggested Chakra: Third Eye

Color: Deep blue with gold (pyrite) and white flecks

**Folklore & Uses**: Psychism, insight, fidelity and joy. Many esoteric attributes have been assigned to Lapis, but I have found that awakening the psychic self is its best use. Worn as an amulet or placed on the Third Eye it can bring about a clairvoyant state. I believe Edgar Cayce suggested placing a small piece of tumbled Lapis under your tongue to awaken psychic visions and receive information from Spirit.

Lapis Lazuli also stimulates enlightenment, enhances dream work, psychic ability, contacts spirit guardians, blocks psychic attack, thought amplifier, harmonizes conflict, encourages self awareness

Sized: Small Medium Tumbled Pieces. Excellent Value. Ideal for use as a Pocket Rock. Approx. Size: .75" - 1" grit