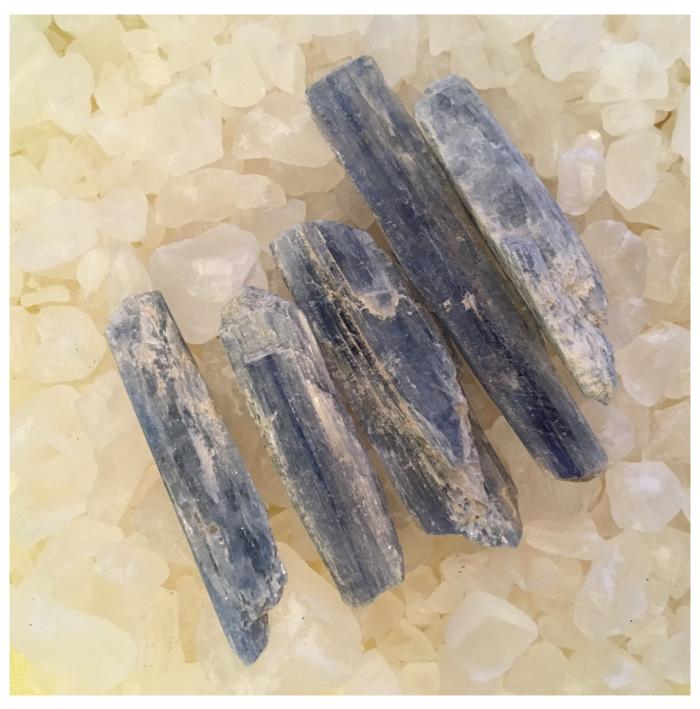

## **Kyanite Blade #5 (.75 - 1.5 inch grit)**

Puts you in touch with your Guardian Spirits and Spiritual teachers.

1 / 2

| Salesprice with discount          |
|-----------------------------------|
| Sales price \$5.00                |
| Sales price without tax \$5.00    |
| Tax amount                        |
| 24 h                              |
| Ask a question about this product |
|                                   |
|                                   |

Description

Rating: Not Rated Yet

Puts you in touch with your Guardian Spirits and Spiritual teachers.

Suggested Chakra: Throat.

Sized: Medium Large Rough Pieces. Excellent Value. Size: .75" - 1.5" grit