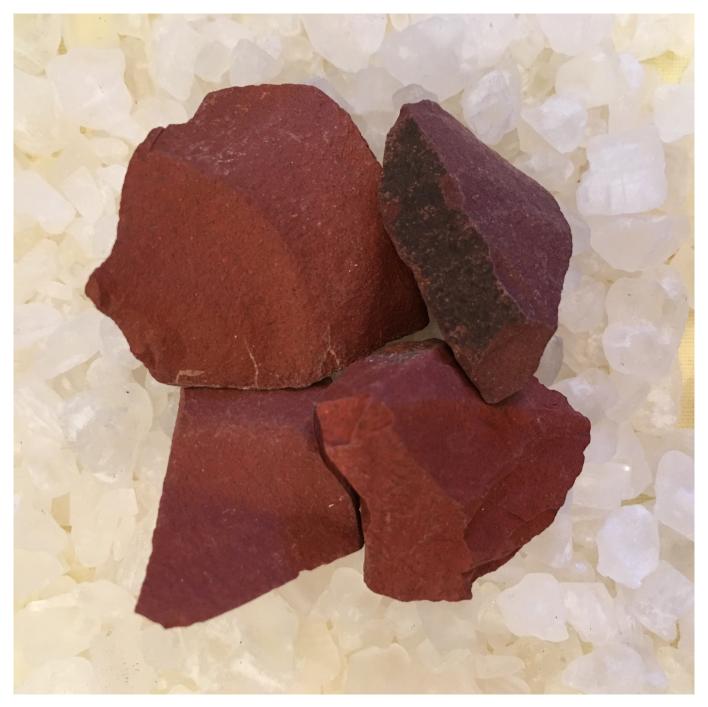

## Jasper, Red, Rough #3 (.5 - 2 inch grit)

Physical body energy, prevents set backs, calms emotions, dream recall, cleans and stabilizes aura, strengthens boundaries

Rating: Not Rated Yet

Price

Salesprice with discount

Suggested Chakra: Spleen

Color: Orange red.

**Folklore & Uses**: Physical body energy. Helps prevent setbacks. A good stone for athletes or those facing physical competition. Jasper lends the body vibrant energies and can be used over and over again. It also allows one to stay on track and avoid pitfalls or old patterns of unwanted blocks.

Sized: Medium Large Rough Pieces. Excellent Value. Size: .5" - 2" grit

\* As you may know, crystals can come in a variety of shapes, sizes and colors - each piece is composed of various minerals which depending on the pockets during the tumbling process some may be colored differently. It is truly amazing that these beautiful items come from mother earth herself. We take great care in sizing and pricing our crystals and will work to ensure that the right crystals find their way home to you! Sizes and coloring may vary.