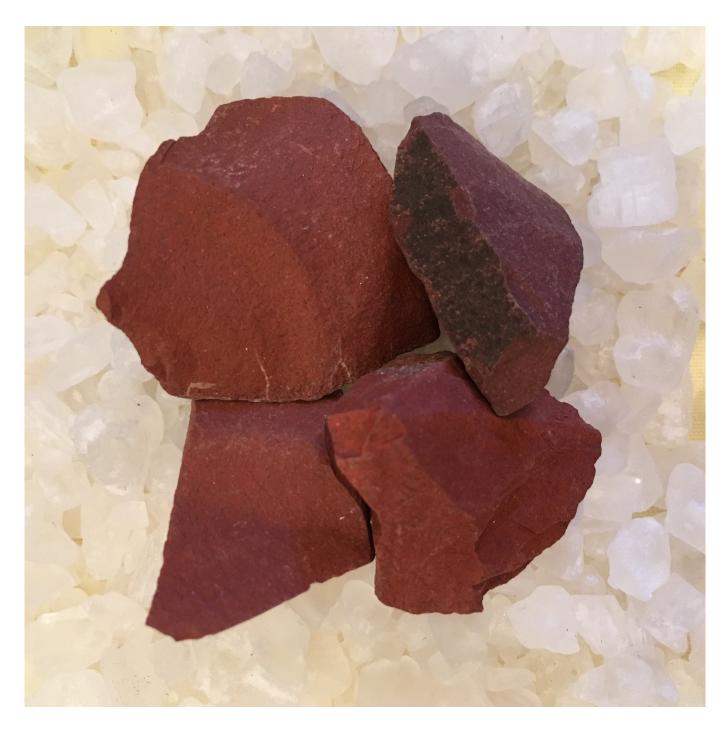

## Jasper, Red, Rough #3 (.5 - 2 inch grit)

Physical body energy, prevents set backs, calms emotions, dream recall, cleans and stabilizes aura, strengthens boundaries

Rating: Not Rated Yet

Price

Salesprice with discount

Suggested Chakra: Spleen

Color: Orange red.

**Folklore & Uses**: Physical body energy. Helps prevent setbacks. A good stone for athletes or those facing physical competition. Jasper lends the body vibrant energies and can be used over and over again. It also allows one to stay on track and avoid pitfalls or old patterns of unwanted blocks.

Sized: Medium Large Rough Pieces. Excellent Value. Size: .5" - 2" grit

\* As you may know, crystals can come in a variety of shapes, sizes and colors - each piece is composed of various minerals which depending on the pockets during the tumbling process some may be colored differently. It is truly amazing that these beautiful items come from mother earth herself. We take great care in sizing and pricing our crystals and will work to ensure that the right crystals find their way home to you! Sizes and coloring may vary.