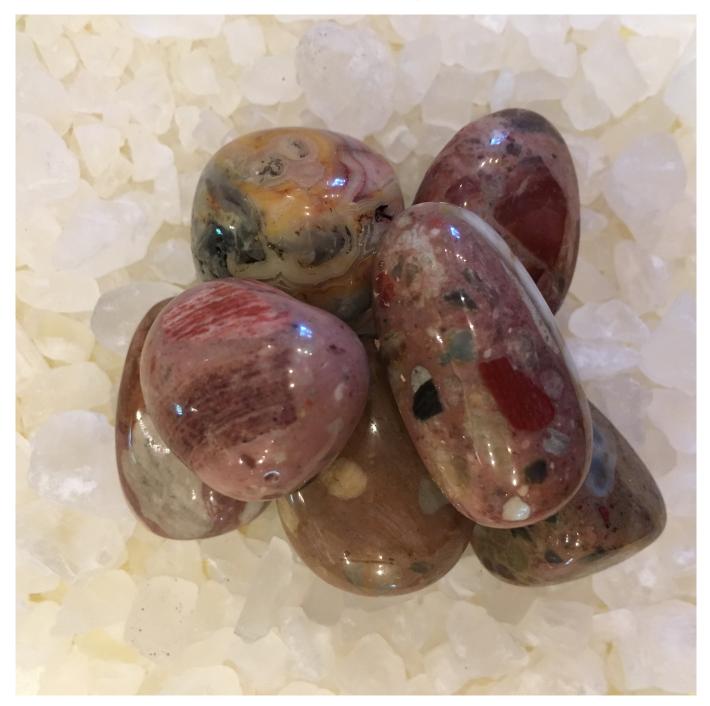

## Jasper, Orbicular, Tumbled #5 (.75 - 1.5 inch grit)

A type of Rhyolite, self responsibility and patience, nurturing, protective, helps with 'circular breathing' techniques.

Rating: Not Rated Yet **Price** Salesprice with discount

Suggested Chakra: Heart.

Sized: Medium Large Tumbled Pieces. Excellent Value. Ideal for use as a Pocket Rock. Approx. Size: .75" - 1.5" grit

\* As you may know, crystals can come in a variety of shapes, sizes and colors - each piece is composed of various minerals which depending on the pockets during the tumbling process some may be colored differently. It is truly amazing that these beautiful items come from mother earth herself. We take great care in sizing and pricing our crystals and will work to ensure that the right crystals find their way home to you! Sizes and coloring may vary.