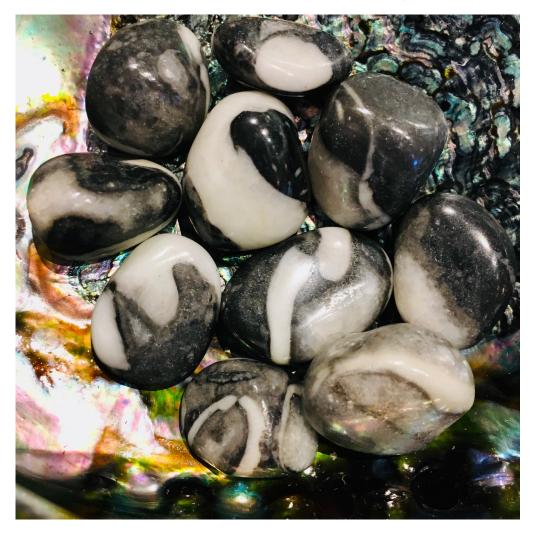

## Jasper, Clam Shell, Tumbled #3 (.5 - 1 inch grit)

Protection, grounding, rejuvenation, strength

Rating: Not Rated Yet

Price

Salesprice with discount

Sales price \$3.00

Sales price without tax \$3.00

Tax amount

24 h

Ask a question about this product

Description

2 / 3

Protection, grounding, rejuvenation, strength

Suggested Chakra: Base

Color: Black and white swirls

Sized: Small Medium Tumbled Pieces. Excellent Value. Approx. Size: .5" - 1" grit