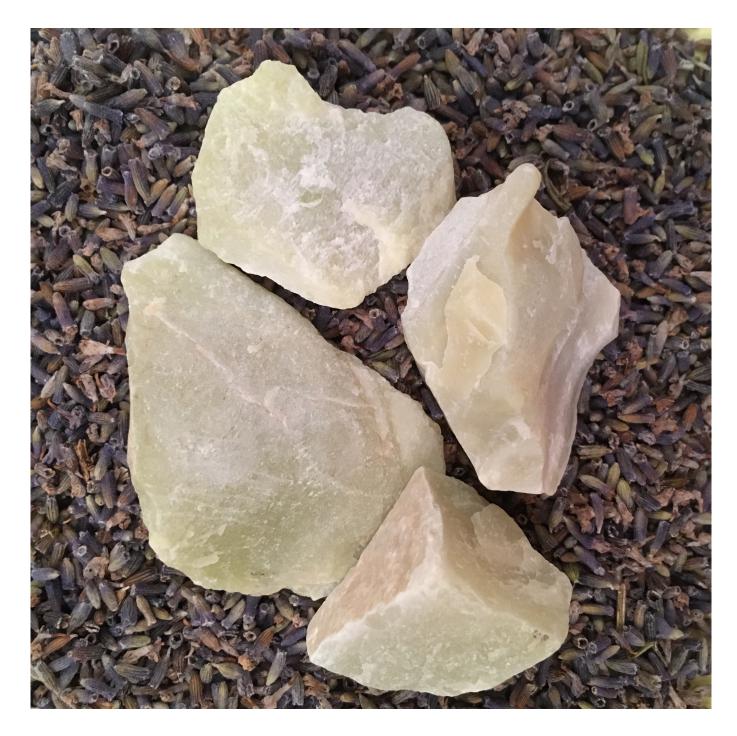

Jade, Rough #3 (1 - 1.5 inch grit)

Purity, serenity, tranquility, love, nurturing, protective, brings harmony

Rating: Not Rated Yet **Price** Salesprice with discount

Sales price \$3.00

Sales price without tax \$3.00

Sized: Medium Large Rough Pieces. Excellent Value. Approx. Size: 1 - 1.5" grit

\* As you may know, crystals can come in a variety of shapes, sizes and colors - each piece is composed of various minerals which depending on the pockets during the tumbling process some may be colored differently. It is truly amazing that these beautiful items come from mother earth herself. We take great care in sizing and pricing our crystals and will work to ensure that the right crystals find their way home to you! Sizes and coloring may vary.