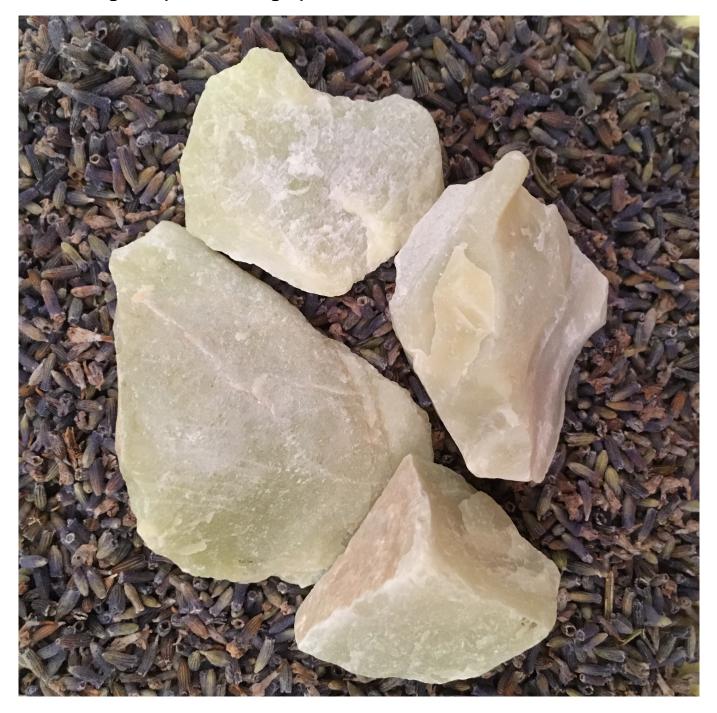

Jade, Rough #3 (1 - 1.5 inch grit)

Purity, serenity, tranquility, love, nurturing, protective, brings harmony

Rating: Not Rated Yet **Price** Salesprice with discount

Sales price \$3.00

Sales price without tax \$3.00

Sized: Medium Large Rough Pieces. Excellent Value. Approx. Size: 1 - 1.5" grit

\* As you may know, crystals can come in a variety of shapes, sizes and colors - each piece is composed of various minerals which depending on the pockets during the tumbling process some may be colored differently. It is truly amazing that these beautiful items come from mother earth herself. We take great care in sizing and pricing our crystals and will work to ensure that the right crystals find their way home to you! Sizes and coloring may vary.