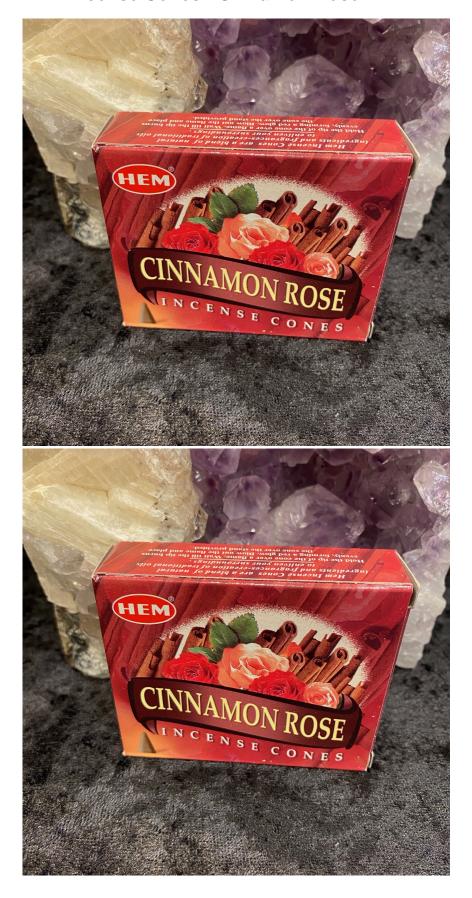

## **HEM Incense Cones - Cinnamon Rose**

| Cinnamon: Prosperity & Protection. Love, Lust & Psychic Powers. Rose: Love, Beauty, Confidence, & Feminine Charm                                          |
|-----------------------------------------------------------------------------------------------------------------------------------------------------------|
| Rating: Not Rated Yet  Price  Salesprice with discount                                                                                                    |
| Sales price \$3.50                                                                                                                                        |
| Sales price without tax \$3.50                                                                                                                            |
| Tax amount                                                                                                                                                |
| Ask a question about this product                                                                                                                         |
|                                                                                                                                                           |
| Description                                                                                                                                               |
| Cinnamon: Prosperity & Protection. Love, Lust & Psychic Powers.                                                                                           |
| Rose: Love, Beauty, Confidence, & Feminine Charm                                                                                                          |
| HEM Incense Cones are a blend of natural ingredients and fragrances-creation of traditional oils to enliven your surroundings. 1 box has 10 cones inside. |
| Light the tip of the cone. Wait til the tip burns evenly, forming a red glow. Blow out the flame and place the cone over the stand provided.              |
|                                                                                                                                                           |
| Reviews                                                                                                                                                   |
| There are yet no reviews for this product.                                                                                                                |