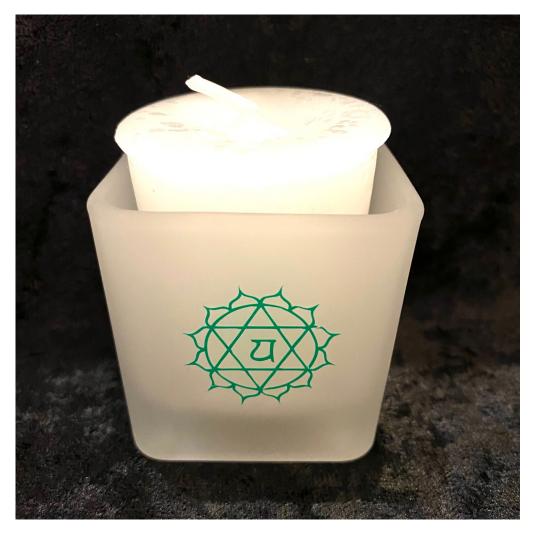

Chakras - Heart Chakra Frosted Votive Cup

Heart Chakra (4th/Anahata): Emotions, Love, Peace, Calming, Healing, Empathy, Joy, Friendship, Compassion, Grief

Rating: Not Rated Yet **Price** Salesprice with discount

## Description

Heart Chakra (4th/Anahata): Emotions, Love, Peace, Calming, Healing, Empathy, Joy, Friendship, Compassion, Grief

Our line of Votive Cups have been crafted to honor this wondrous mystery path that is full of learning & wonder. They are designed to bring honor and/or enhance your magick within your sacred space.

Our frosted square cups are approximately 2.5" by 2.5" and can hold a tea light or votive sized candle.