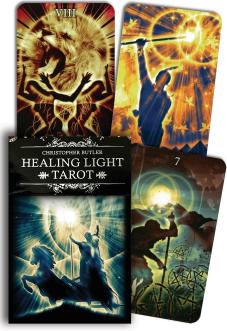

## **Healing Light Tarot - Butler**

1 / 2

| Even the brightest light comes with its own shad |
|--------------------------------------------------|
|--------------------------------------------------|

Rating: Not Rated Yet

## Description

This deck creates a time for visions, realizations, and, above all, healing. The main motif is the mandorla, the oval-shaped portal created when two circles overlap. A symbol of the divine feminine, the mandorla is a healing gateway. Where it opens there is healing and wholeness.