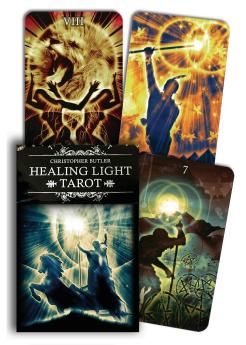

## **Healing Light Tarot - Butler**

1 / 2

| Even the brightest light comes with its own shad |
|--------------------------------------------------|
|--------------------------------------------------|

Rating: Not Rated Yet

## Description

This deck creates a time for visions, realizations, and, above all, healing. The main motif is the mandorla, the oval-shaped portal created when two circles overlap. A symbol of the divine feminine, the mandorla is a healing gateway. Where it opens there is healing and wholeness.