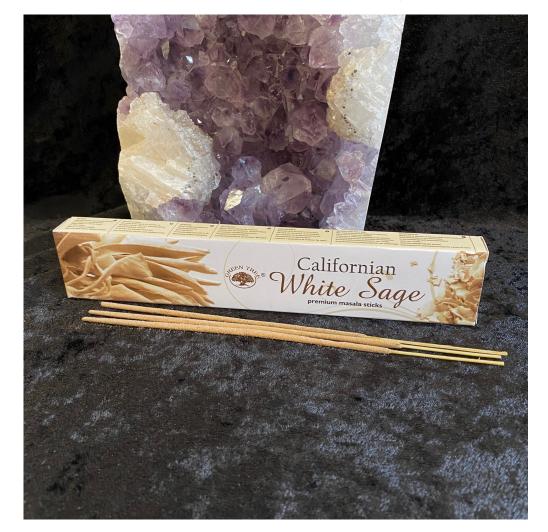

## Green Tree Incense - Californian White Sage

Californian White Sage: White Sage or Salvia Apiana is native to the south west US and north west of Mexico and has been used for cleansing purposes for many years. A spicy earthy scent great for cleaning.

## Description

Green Tree premium Masala sticks are natural and hand-rolled using mixtures of herbs, gums, resins, woods and oils. Each fragrance has been carefully made according to traditional Indian recipes and made in India. Not tested on animals.