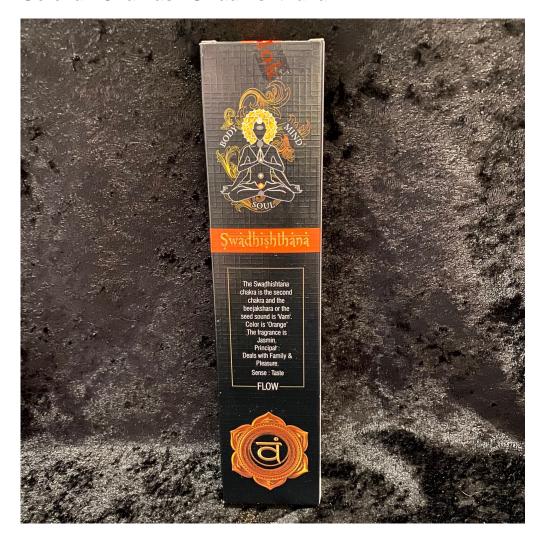

Goloka - Chakras - Swadhishthana

1 / 3

Swadhishthana - Flow - The Swadhishthana chakra, spleen or sacral is the second chakra and the beejakshara or seed sound is 'Vam'. Color is orange. The fragrance is jasmine. Principal deals with family & pleasure, sense is taste.