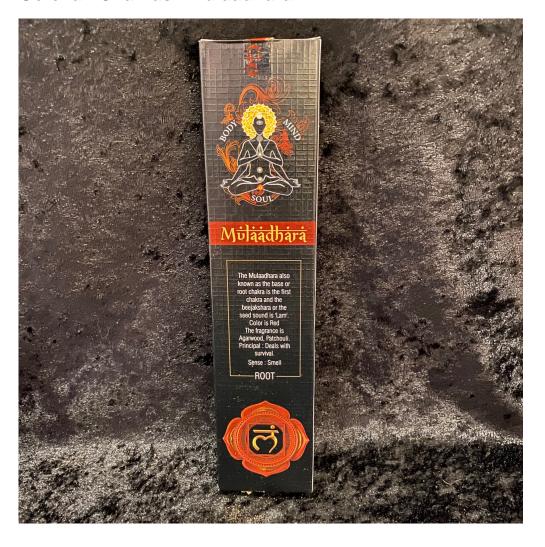

Goloka - Chakras - Mulaadhara

1 / 3

Mulaadhara - Root - The Mulaadhara chakra, base or root is the first chakra and the beejakshara or seed sound is 'Lam'. Color is red. The fragrance is agarwood and patchouli. Principal deals with survival, sense is smell.