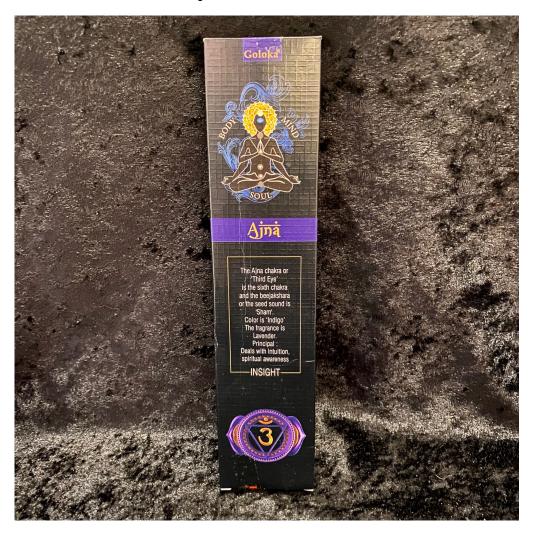

## Goloka - Chakras - Ajna

1 / 3

Ajna - Insight - The Ajna chakra or 3rd Eye is the sixth chakra and the beejakshara or seed sound is 'Sham'. Color is indigo. The fragrance is lavender. Principal deals with intuition, and spiritual awareness.