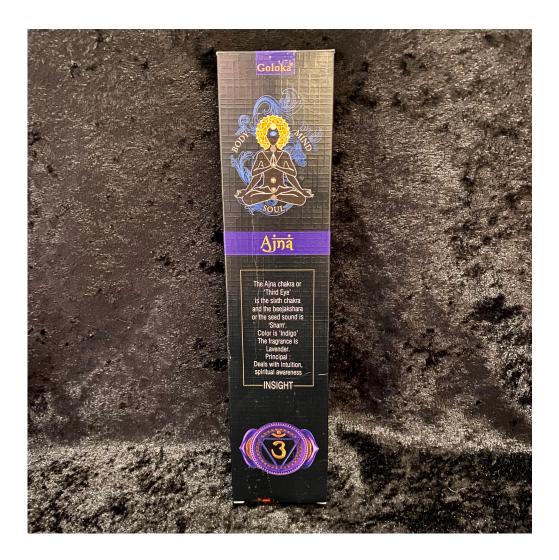

## Goloka - Chakras - Ajna

1 / 3

Ajna - Insight - The Ajna chakra or 3rd Eye is the sixth chakra and the beejakshara or seed sound is 'Sham'. Color is indigo. The fragrance is lavender. Principal deals with intuition, and spiritual awareness.