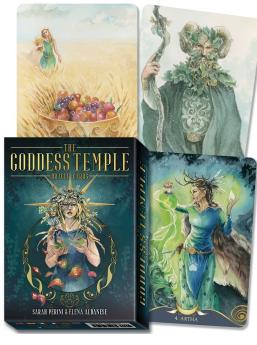

## **Goddess Temple Oracle Cards - Perini & Albanese**

In the Goddess Temple Oracle, each card is like a temple containing the timeless power of the goddess in her many facets.

Rating: Not Rated Yet **Price**Salesprice with discount

## Description

Designed to incorporate the energetic significance of the turning of the wheel of the year, these cards connect the reader to the wisdom of Welsh, Cornish, and Celtic traditions. Featuring breathtaking art that speaks to the deepest parts of your spiritual self, these cards can inspire, warn, empower, and support you on your journey toward becoming who you truly are.