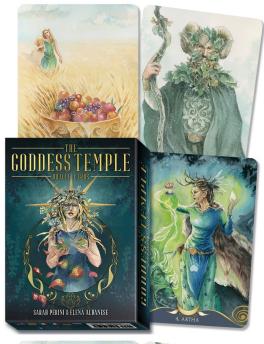

## **Goddess Temple Oracle Cards - Perini & Albanese**

In the Goddess Temple Oracle, each card is like a temple containing the timeless power of the goddess in her many facets.

Rating: Not Rated Yet **Price**Salesprice with discount

## Description

Designed to incorporate the energetic significance of the turning of the wheel of the year, these cards connect the reader to the wisdom of Welsh, Cornish, and Celtic traditions. Featuring breathtaking art that speaks to the deepest parts of your spiritual self, these cards can inspire, warn, empower, and support you on your journey toward becoming who you truly are.