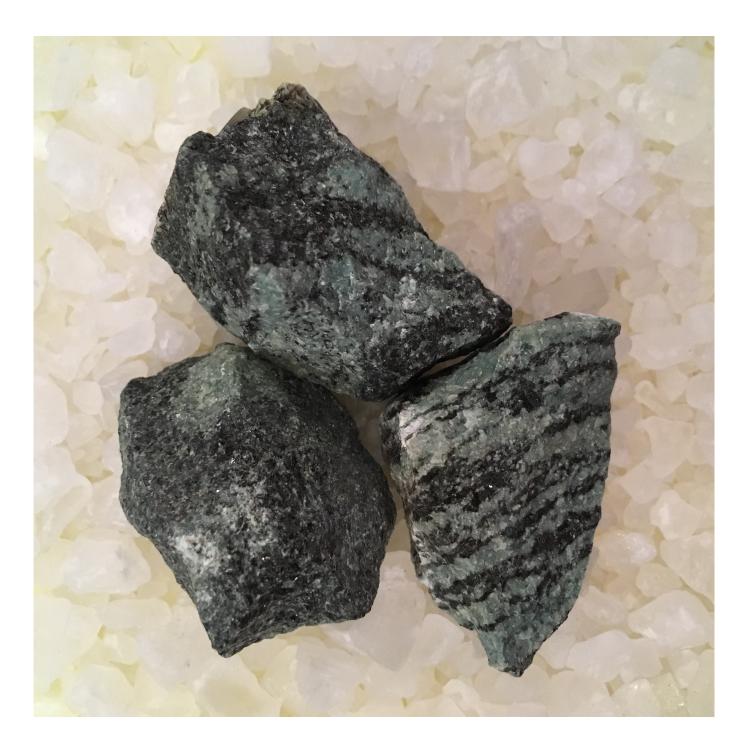

## Fuchsite, Tourmalated Rough #6 (1 - 1.5 inch grit)

Assists with health matters & seeing holistic options, protection of health, protects one from being a martyr, self worth, unconditional love

Rating: Not Rated Yet **Price** Salesprice with discount

Suggested Chakra: Heart & Base

Color: Light Green with Black "threads" (Tourmaline)

Sized: Medium Large Rough Pieces. Excellent Value. Approx. Size: 1 - 1.5" grit

\* As you may know, crystals can come in a variety of shapes, sizes and colors - each piece is composed of various minerals which depending on the pockets during the tumbling process some may be colored differently. It is truly amazing that these beautiful items come from mother earth herself. We take great care in sizing and pricing our crystals and will work to ensure that the right crystals find their way home to you! Sizes and coloring may vary.