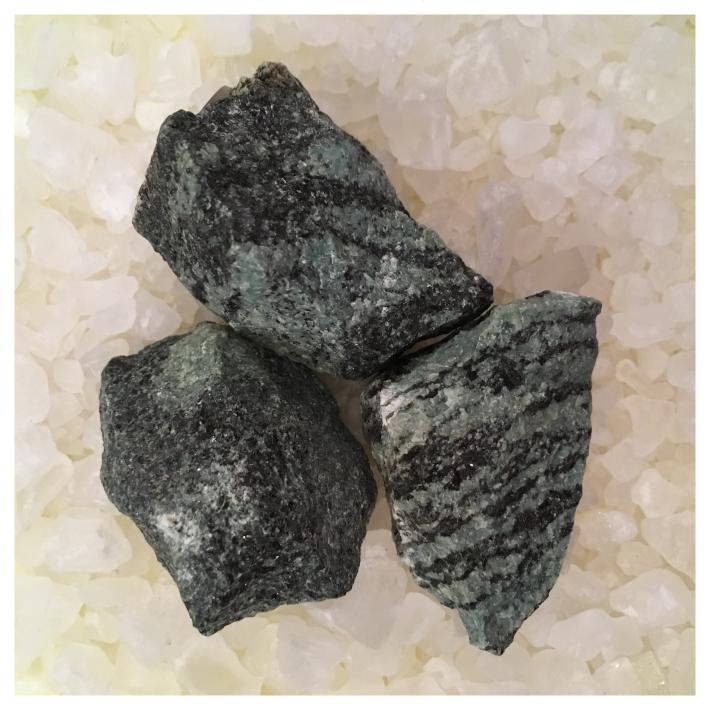

## Fuchsite, Tourmalated Rough #6 (1 - 1.5 inch grit)

Assists with health matters & seeing holistic options, protection of health, protects one from being a martyr, self worth, unconditional love

Rating: Not Rated Yet **Price** Salesprice with discount

Suggested Chakra: Heart & Base

Color: Light Green with Black "threads" (Tourmaline)

Sized: Medium Large Rough Pieces. Excellent Value. Approx. Size: 1 - 1.5" grit

\* As you may know, crystals can come in a variety of shapes, sizes and colors - each piece is composed of various minerals which depending on the pockets during the tumbling process some may be colored differently. It is truly amazing that these beautiful items come from mother earth herself. We take great care in sizing and pricing our crystals and will work to ensure that the right crystals find their way home to you! Sizes and coloring may vary.