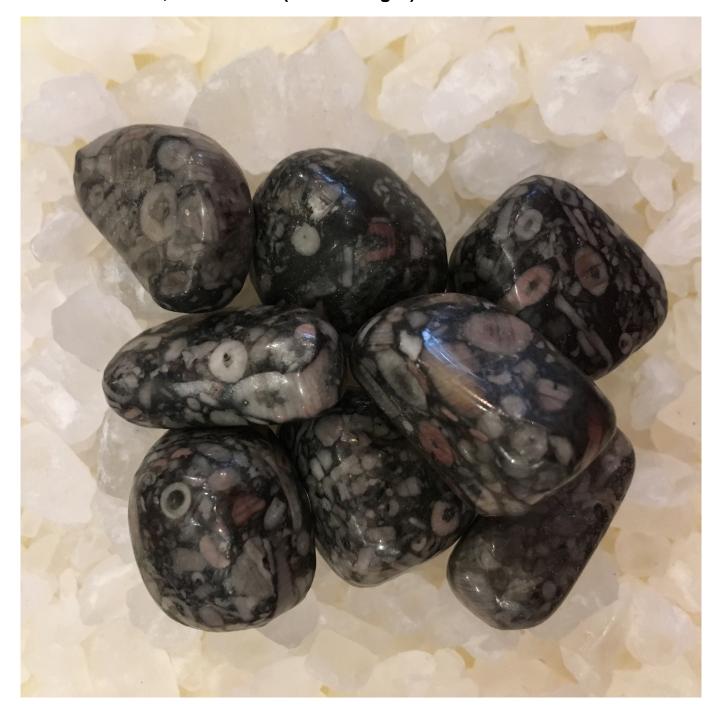

## Fossilized Bone, Tumbled #3 (.5 - 1 inch grit)

Grounding and Protection. A great stone for 'Past-Life' regression work.

Rating: Not Rated Yet

Price

Salesprice with discount

Sales price \$3.00

Sales price without tax \$3.00

Tax amount

24 h

2 / 3

Ask a question about this product

Description

Grounding and Protection. A great stone for 'Past-Life' regression work.

Suggested Chakra: Base

Color: White, black & tan

Sized: Small Medium Tumbled Pieces. Excellent Value. Size: .5" - 1" grit