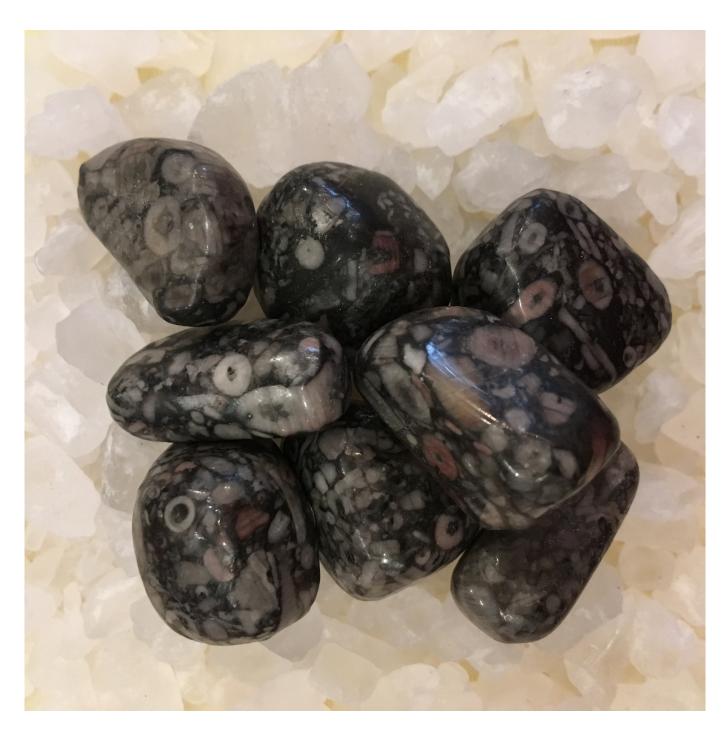

## Fossilized Bone, Tumbled #3 (.5 - 1 inch grit)

Grounding and Protection. A great stone for 'Past-Life' regression work.

Rating: Not Rated Yet

Price

Salesprice with discount

Sales price \$3.00

Sales price without tax \$3.00

Tax amount

24 h

2 / 3

Ask a question about this product

Description

Grounding and Protection. A great stone for 'Past-Life' regression work.

Suggested Chakra: Base

Color: White, black & tan

Sized: Small Medium Tumbled Pieces. Excellent Value. Size: .5" - 1" grit