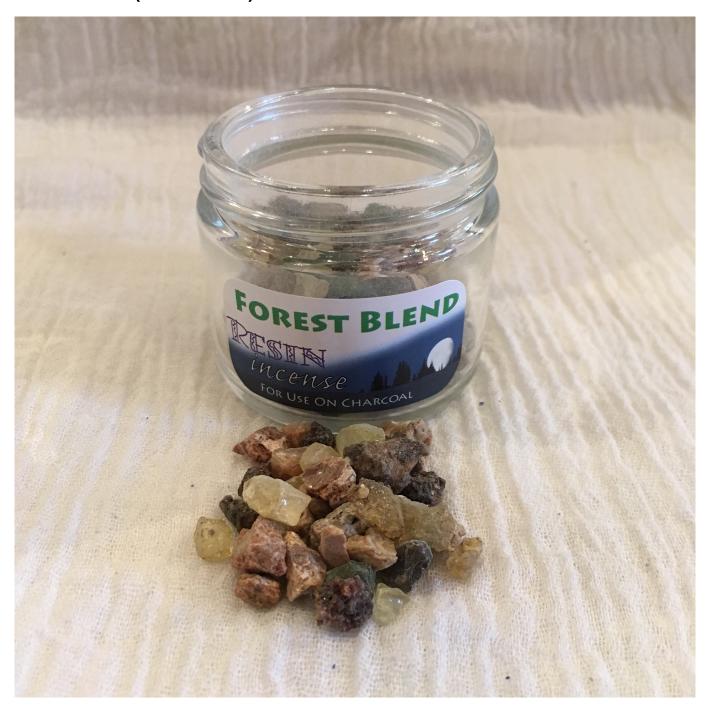

## Forest Blend (Resin Blend)

1 / 3

Earthy rich scent that transports you to the forest. Perfect to use to connect with nature when you are stuck indoors.

Rating: Not Rated Yet

Price

Salesprice with discount

## Description

Forest Blend (Resin Blend) - Earthy rich scent that transports you to the forest. Perfect to use to connect with nature when you are stuck indoors.

Our resins are sold in 2 ounce glass jars. Weights vary from half an ounce to 2 ounces, depending on the density of the resin. Just enough to use as a spell ingredient or as part of your own created incense.