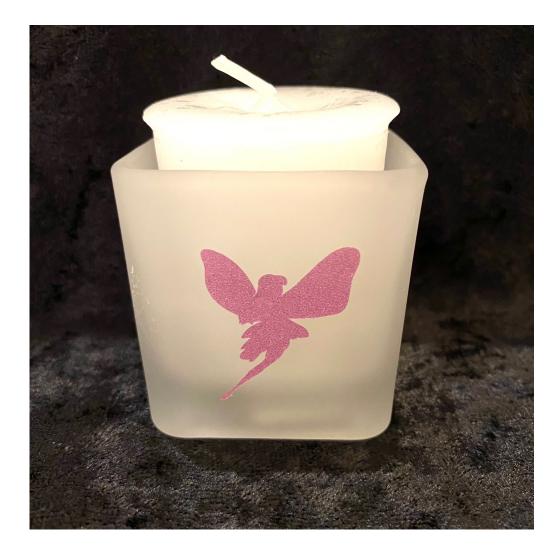

## Fairies Frosted Square Votive Cup

Use to honor or invoke elemental fairy energies...

Rating: Not Rated Yet **Price** Salesprice with discount

Sales price \$5.00

Sales price without tax \$5.00

Tax amount

Ask a question about this product

Description

Use to honor or invoke elemental fairy energies...

Our line of Votive Cups have been crafted to honor this wondrous mystery path that is full of learning & wonder. They are designed to bring honor and/or enhance your magick within your sacred space.

Our frosted square cups are approximately 2.5" by 2.5" and can hold a tea light or votive sized candle.