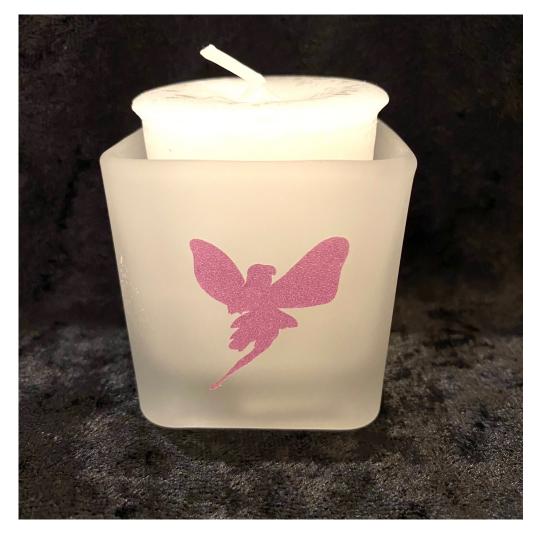

## Fairies Frosted Square Votive Cup

Use to honor or invoke elemental fairy energies...

Rating: Not Rated Yet **Price** Salesprice with discount

Sales price \$5.00

Sales price without tax \$5.00

Tax amount

Ask a question about this product

Description

Use to honor or invoke elemental fairy energies...

Our line of Votive Cups have been crafted to honor this wondrous mystery path that is full of learning & wonder. They are designed to bring honor and/or enhance your magick within your sacred space.

Our frosted square cups are approximately 2.5" by 2.5" and can hold a tea light or votive sized candle.