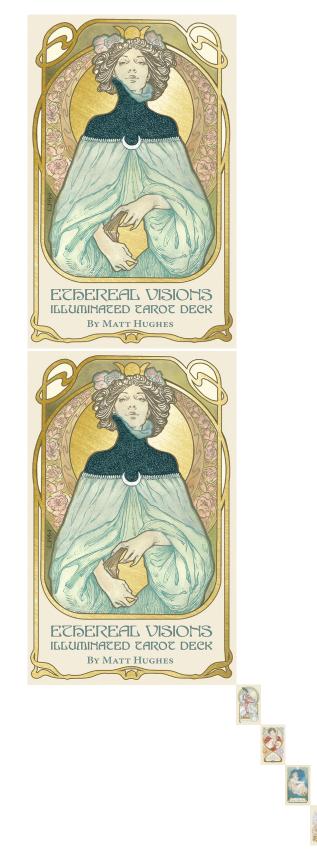

## **Ethereal Visions Illuminated Tarot - Hughes**

In creating Ethereal Visions Tarot Matt Hughes has drawn inspiration from the Art Nouveau movement, adopting its distinctive style and meticulous approach to craftsmanship.

## Description

The artist has also created two additional cards to supplement the traditional Major Arcana. Every detailed image in the 80-card deck is hand drawn and colored. Each card is illuminated with gold foil stamping, to elegant effect. Includes a 48-page booklet. Matt Hughes is a self-taught artist who focuses on the aesthetic approaches referred to today as "The Golden Age of Illustration". His style combines inspiration from the Art Nouveau, Pre-Raphaelite and Symbolist movements, to produce an artistic expression uniquely his own.