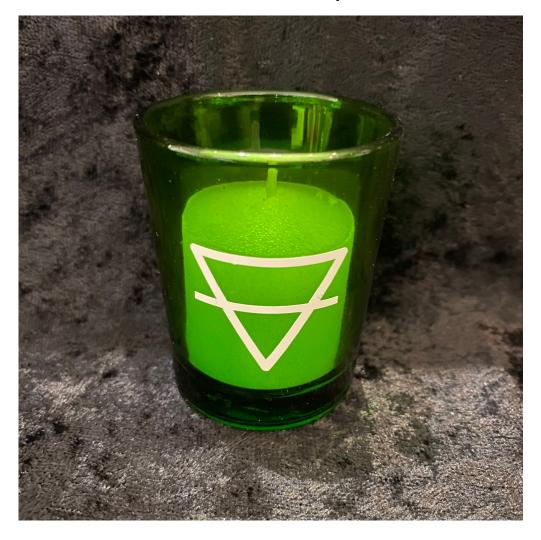

## Description

This votive cup is green and adorned with the elemental triangle for Earth. It's elemental, my dear Watson! These votive cups are beautifully colored to give a wonderful pop of color.

Our line of Votive Cups have been crafted to honor this wondrous mystery path that is full of learning & wonder. They are designed to bring honor and/or enhance your magick within your sacred space.

2 / 3

Our round glass cups are approximately 2.5" by 2.25" and can hold a tea light or votive sized candle.