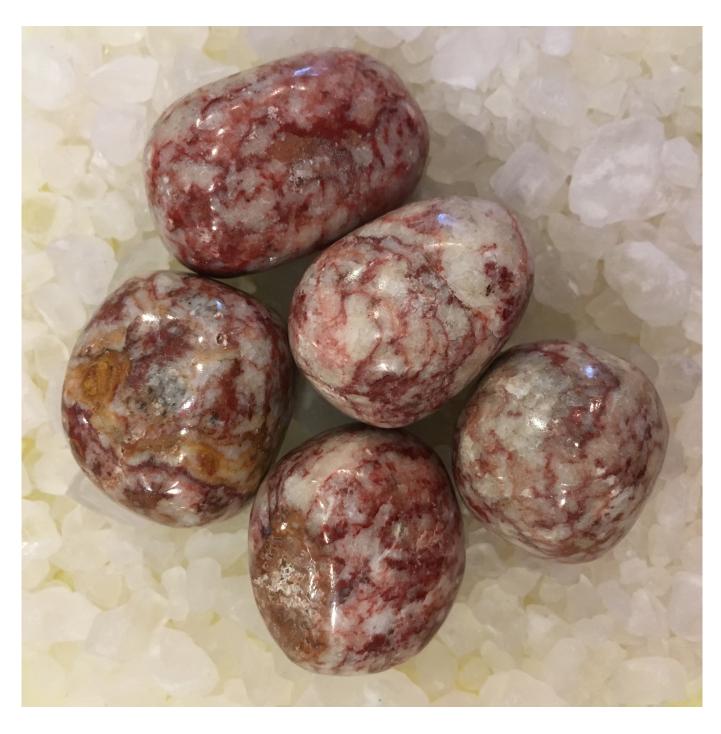

## Dolomite, Tumbled #5 (.75 - 1.5 inch grit)

Promotes generosity, creativity, spontaneity, helps to understand "everything happens for a reason", promotes stamina

Rating: Not Rated Yet

Price

Salesprice with discount

Suggested Chakra: Spleen

Color: White dark red/brown speckles, has a sheen in the light.

Sized: Medium Large Tumbled Pieces. Excellent Value. Size: .75" - 1.5" grit