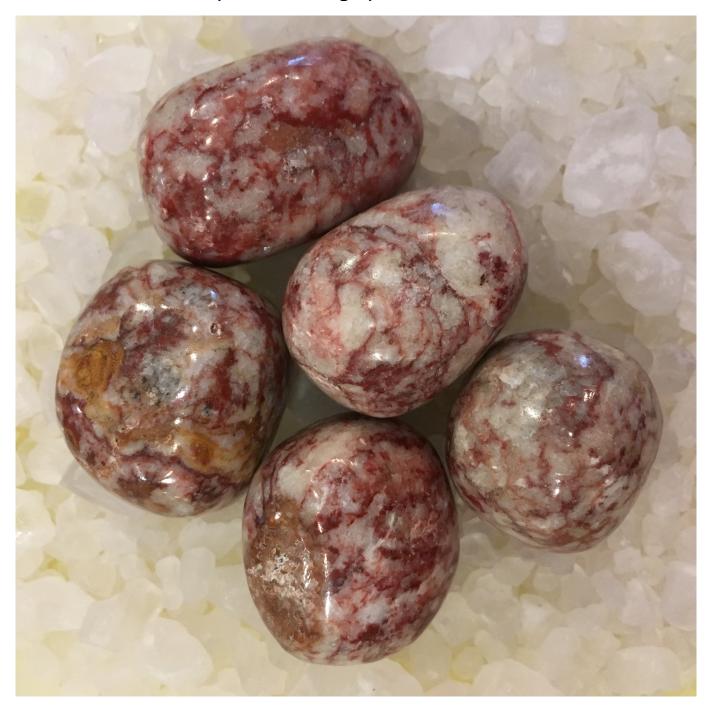

## Dolomite, Tumbled #5 (.75 - 1.5 inch grit)

Promotes generosity, creativity, spontaneity, helps to understand "everything happens for a reason", promotes stamina

Rating: Not Rated Yet

Price

Salesprice with discount

Suggested Chakra: Spleen

Color: White dark red/brown speckles, has a sheen in the light.

Sized: Medium Large Tumbled Pieces. Excellent Value. Size: .75" - 1.5" grit